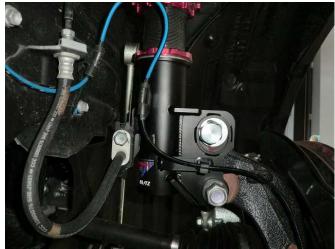

## BL/TZ INFORMATION

- Optional parts specifically for the DAMPER ZZ-R lower brackets allows simple and unrestricted control of the camber angle for strut type front suspensions.
- ●An eccentric shaft is utilized for the installation bolts. A wide range, non-step adjustment of the camber angle is achieved.
- With a broader range of alignment, optimal surface contact of the tires are achieved while uneven tire wear is prevented. Furthermore handling is improved and adjustments to fit wider wheels becomes easy.
- Stays to locking brake and ABS lines in place are standardly equipped. For some models the positioning of the stabilizer links are optimized making installation absolutely bolt on.
- ●Camber Adjustment Range : -5° 00' ~ +1° 00'