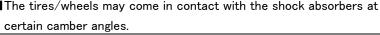

| Product Information                                               |                                                  |  |  |  |
|-------------------------------------------------------------------|--------------------------------------------------|--|--|--|
| (Product Name)                                                    | MIRACLE CAMBER ADJUSTER FRON<br>C-HR NGX50/ZYX10 |  |  |  |
| (MSRP w/tax)                                                      | ¥43,200                                          |  |  |  |
| (MSRP)                                                            | ¥40,000                                          |  |  |  |
| (Code No.)                                                        | 92008                                            |  |  |  |
| (JAN Code)                                                        | 4959094920083                                    |  |  |  |
| Precautions During Installation                                   |                                                  |  |  |  |
| ■The tires/wheels may come in contact with the shock absorbers at |                                                  |  |  |  |