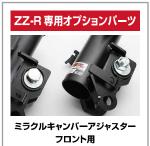

## MIRACLE CAMBER ADJUSTER

## キャンバー調整に = -5°の奇跡を起こす!

新機構でキャンバーを自在に調整!

ダンパーを固定 するボルトが動く スペースはない ためキャンバー調 整はできません。

偏心カムを採用した車種別ブラケットの穴形状とそれに合わせた専用のボルトを容易に動かせるため、簡単且つワイドレンジでキャンバー調整が可能になります。ブラケット部分で0度~5度まで調整可能となります。

http://www.blitz.co.jp/

## BL/TZ INFORMATION

- Optional parts specifically for the DAMPER ZZ-R lower brackets allows simple and unrestricted control of the camber angle for strut type front suspensions.
- ●An eccentric shaft is utilized for the installation bolts. A wide range, non-step adjustment of the camber angle is achieved.
- With a broader range of alignment, optimal surface contact of the tires are achieved while uneven tire wear is prevented. Furthermore handling is improved and adjustments to fit wider wheels becomes easy.
- Stays to locking brake and ABS lines in place are standardly equipped. For some models the positioning of the stabilizer links are optimized making installation absolutely bolt on.
- ●Camber Adjustment Range : -5° 00' ~ +1° 00'