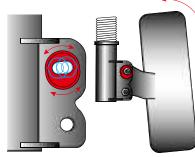

## キャンバー調整に = -5°の奇跡を起こす!

新機構でキャンバーを自在に調整!

ダンパーを固定 するボルトが動く スペースはない ためキャンバー調 整はできません。

偏心カムを採用した車種別ブラケットの穴形状とそれに合わせた専用のボルトを容易に動かせるため、簡単且つワイドレンジでキャンバー調整が可能になります。ブラケット部分で0度~5度まで調整可能となります。

http://www.blitz.co.jp/

## BL/TZ INFORMATION

- Optional parts specifically for the DAMPER ZZ-R lower brackets allows simple and unrestricted control of the camber angle for strut type front suspensions.
- ●An eccentric shaft is utilized for the installation bolts. A wide range, non-step adjustment of the camber angle is achieved.
- With a broader range of alignment, optimal surface contact of the tires are achieved while uneven tire wear is prevented. Furthermore handling is improved and adjustments to fit wider wheels becomes easy.
- Stays to locking brake and ABS lines in place are standardly equipped. For some models the positioning of the stabilizer links are optimized making installation absolutely bolt on.
- ●Camber Adjustment Range : -5° 00' ~ +1° 00'