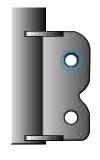

## キャンバー調整に = -5°の奇跡を起こす!

新機構でキャンバーを自在に調整!

ダンパーを固定 するボルトが動く スペースはない ためキャンバー調 整はできません。

偏心カムを採用した車種別ブラケットの穴形状とそれに合わせた専用のボルトを容易に動かせるため、簡単且つワイドレンジでキャンバー調整が可能になります。ブラケット部分で0度~5度まで調整可能となります。

http://www.blitz.co.jp/

## BL/TZ INFORMATION

- Optional parts specifically for the DAMPER ZZ-R lower brackets allows simple and unrestricted control of the camber angle for strut type front suspensions.
- ●An eccentric shaft is utilized for the installation bolts. A wide range, non-step adjustment of the camber angle is achieved.
- With a broader range of alignment, optimal surface contact of the tires are achieved while uneven tire wear is prevented. Furthermore handling is improved and adjustments to fit wider wheels becomes easy.
- Stays to locking brake and ABS lines in place are standardly equipped. For some models the positioning of the stabilizer links are optimized making installation absolutely bolt on.
- ●Camber Adjustment Range : -5° 00' ~ +1° 00'