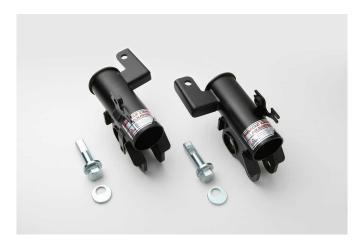

## BL/TZ INFORMATION

- Optional parts specifically for the DAMPER ZZ-R lower brackets allows simple and unrestricted control of the camber angle for strut type front suspensions.
- ●An eccentric shaft is utilized for the installation bolts. A wide range, non-step adjustment of the camber angle is achieved.
- With a broader range of alignment, optimal surface contact of the tires are achieved while uneven tire wear is prevented. Furthermore handling is improved and adjustments to fit wider wheels becomes easy.
- Stays to locking brake and ABS lines in place are standardly equipped. For some models the positioning of the stabilizer links are optimized making installation absolutely bolt on.
- ●Camber Adjustment Range : -5° 00' ~ +1° 00'