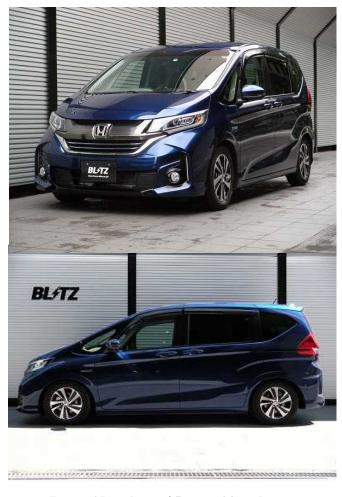

| Vehicle       | Model Year | Model | E/G Model | MSRP w/tax | MSRP     | Code No. | JAN Code      |  |  |
|---------------|------------|-------|-----------|------------|----------|----------|---------------|--|--|
| HONDA         |            |       |           |            |          |          |               |  |  |
| FREED         | 2016/09-   | GB5   | L15B      | ¥159,840   | ¥148,000 | 92378    | 4959094923787 |  |  |
| FREED HYBRID  |            | GB7   | LEB       |            |          |          |               |  |  |
| FREED+        |            | GB5   | L15B      |            |          |          |               |  |  |
| FREED+ HYBRID |            | GB7   | LEB       |            |          |          |               |  |  |