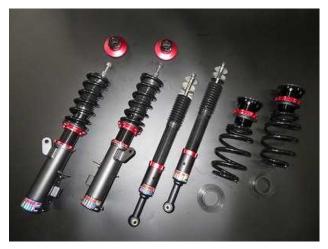

## **New Product Information**

Suspension Kit equipped with Full Length Adjustability and 32 Levels of Damping Force Adjustments. Wide range adjustability can finely balance driving performance and ride quality to meet your needs from the street to the circuit.

| Product Specification        |                      |                  |  |  |  |  |
|------------------------------|----------------------|------------------|--|--|--|--|
|                              | Front                | Rear             |  |  |  |  |
| Damping Force Adjustability  | 32 Levels            | 32 Levels        |  |  |  |  |
| Length Adjustment            | 0                    | 0                |  |  |  |  |
| Shock Absorber Structure     | Coilovers            | Separate         |  |  |  |  |
| Upright or Inverted          | Upright              | Upright          |  |  |  |  |
| Upper Mount                  | Stock                | Stock            |  |  |  |  |
| Spring Rate kgf/mm           | 6.0                  | 4.0              |  |  |  |  |
| Free Length of Spring mm     | 200                  | 200              |  |  |  |  |
| Spring Type※                 | ST                   | BS               |  |  |  |  |
| Ride Height Adjustability mm | -85 <b>~</b> 0       | -59 <b>∼</b> -22 |  |  |  |  |
| Remarks                      | Specifically for 2WD |                  |  |  |  |  |