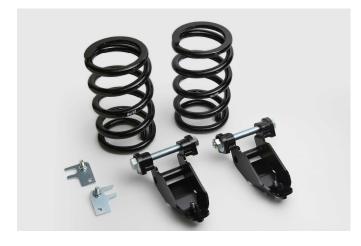

- For wheels of certain size, the lower arm and the wheels may contact each other. Stock 18 inch, 17 inch wheels cannot be equipped. For further information please contact us.
- Please properly equip the rear springs and brake line stays included with the product.
- ■The ride height will be lowered when the product is installed so please adjust accordingly.
- When adding more camber, the toe measurements will be altered as well. For greater toe adjustments please purchase other necessary parts.