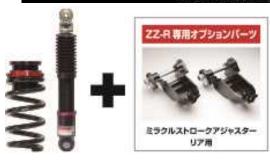

### MIRACLE STROKE ADJUSTER

### BL/TZ INFORMATION

- ●By equipping this product along with the DAMPER ZZ-R, the rear lower arm becomes relocated to its ideal position to allow the suspension to function optimally.
- •Ride quality is greatly improved for lowered vehicles due to the products ability to maintain sufficient stroke length of the springs.
- ●Adjustment Range: -80mm ~ -35mm (For vehicles equipped with DAMPER ZZ-R)