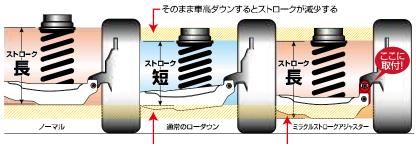

# リアシートの乗り心地に 二 奇跡を起こす!

キャンバー調整だけでなくストローク増大 & ロールセンター補正!

車高ダウンによってロアアームの 位置も下がり、ロールセンターも 下がります。 ラテラルリンクの位置を適正化する (ロールセンターを上げる) とともに ストローク量も確保します。

http://www.blitz.co.jp/

### BL/TZ INFORMATION

- ●By equipping this product along with the DAMPER ZZ-R, the rear lower arm becomes relocated to its ideal position to allow the suspension to function optimally.
- •Ride quality is greatly improved for lowered vehicles due to the products ability to maintain sufficient stroke length of the springs.
- ●Adjustment Range: -80mm ~ -35mm (For vehicles equipped with DAMPER ZZ-R)