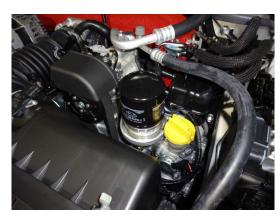

Installation on the TOYOTA 86 (After M/C)

| Product Name                 | MSRP   | Code No. | JAN Code      |
|------------------------------|--------|----------|---------------|
| Oil Sensor Attachment Type H | ¥9,000 | 19242    | 4959094192428 |

Information on Compatible Vehicles.

|       | Vehicle | Model Year | Model | E/G Model | Remarks |  |  |  |
|-------|---------|------------|-------|-----------|---------|--|--|--|
| TOYOT | A       |            |       |           |         |  |  |  |
| 86 GR |         | 2017/12-   | ZN6   | FA20      |         |  |  |  |