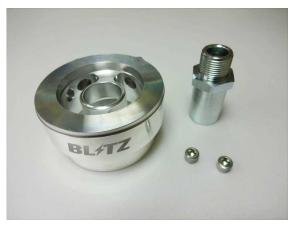

## **OIL SENSOR ATTACHMENT**

- ■This attachment can take readings by being installed in between the stock oil filter and the engine.
- Compatible with the Subaru FA, FB and the Honda S07A engine.
- Come with a M20-P1.5 center bolt which has a height of 44mm.
- The O ring fits  $\phi$ 65 size.
- Since the ideal mounting locations for the sensors will vary between vehicles, the attachment is threaded with three 1/8 PT holes.
- The product includes two 1/8 PT tapered plugs.
- ●The attachment is engraved with the 「BLITZ」 logo.
  - X Does not include Oil filter, TEMP, PRESS sensors.

Please purchase them separately.

**Product Composition** 

% Please note that the photos shown are only images and the actual product may have differences. The texture and color of the actual product may differ due to the quality of photography and print.

Installation on the TOYOTA 86 (After M/C)

| Product Name                 | MSRP   | Code No. | JAN Code      |
|------------------------------|--------|----------|---------------|
| Oil Sensor Attachment Type H | ¥9,000 | 19242    | 4959094192428 |