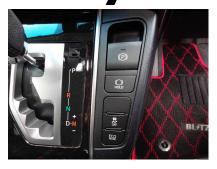

## BLFTZ INFORMATION

No. 2018-0057EN 2018/3/8 Blitz Co., Ltd.

[Product Characteristics]

- The [Brake Hold Jumper] can automatically regulate the Brake Hold function in order to keep vehicles at rest without pressing on the brakes. The Brake Hold function is a convenient mechanism which keeps vehicles at rest when you stop at the traffic light. However whenever the engine starts, the function is turned OFF. By equipping the Brake Hold Jumper the Brake Hold function can be linked to turn ON when the engine is started, or when the seatbelt is equipped. Frustrating operations after the engine is turned on will be eliminated.
- Vehicle specific connection and layout.
- All necessary parts for connection is included.
- Built in function to convert back to normal conditions.

When the Brake Hold Jumper is not needed, a simple operation can bring back the stock conditions.

| Product Information |                                          |         |               |                                                          |  |  |  |
|---------------------|------------------------------------------|---------|---------------|----------------------------------------------------------|--|--|--|
| Code No.            | Product Name                             | MSRP    | JAN Code      | Product Composition                                      |  |  |  |
| 15806               | Brake Hold Jumper<br>AGH30/GGH30 AL/VELL | ¥11,500 | 4959094158066 | Vehicle Specific Harness, Main Unit,<br>Additional Parts |  |  |  |