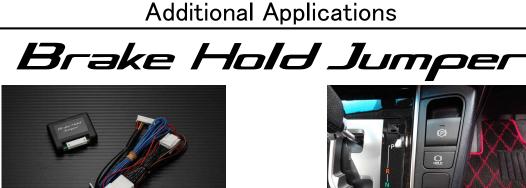

## BLFTZ INFORMATION

No. 2018-0057EN 2018/3/8 Blitz Co., Ltd.

[Product Characteristics]

- The [Brake Hold Jumper] can automatically regulate the Brake Hold function in order to keep vehicles at rest without pressing on the brakes. The Brake Hold function is a convenient mechanism which keeps vehicles at rest when you stop at the traffic light. However whenever the engine starts, the function is turned OFF. By equipping the Brake Hold Jumper the Brake Hold function can be linked to turn ON when the engine is started, or when the seatbelt is equipped. Frustrating operations after the engine is turned on will be eliminated.
- Vehicle specific connection and layout.
- All necessary parts for connection is included.
- Built in function to convert back to normal conditions.

When the Brake Hold Jumper is not needed, a simple operation can bring back the stock conditions.

| Product Information |                                          |         |               |                                                          |  |  |  |
|---------------------|------------------------------------------|---------|---------------|----------------------------------------------------------|--|--|--|
| Code No.            | Product Name                             | MSRP    | JAN Code      | Product Composition                                      |  |  |  |
| 15806               | Brake Hold Jumper<br>AGH30/GGH30 AL/VELL | ¥11,500 | 4959094158066 | Vehicle Specific Harness, Main Unit,<br>Additional Parts |  |  |  |