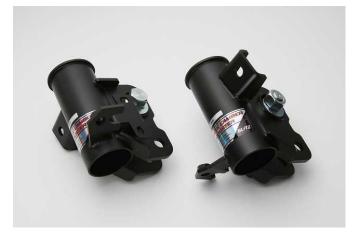

## MIRACLE CAMBER ADJUSTER

ミラクルキャンパーアジャスター フロント用

0~-5度

偏心カムを採用した車種別ブ ラケットの穴形状とそれに合 わせた専用のボルトを容易に 動かせるため、簡単且つワイ ドレンジでキャンバー調整が 可能になります。ブラケット部 分で 0 度~-5 度まで調整可 能となります。

http://www.blitz.co.jp/

## BL/TZ INFORMATION

• This new Front Lower Bracket specifically designed for the DAMPER ZZ-R series will allow the user to freely adjust the camber angle for vehicles with strut suspension layout.

●A wide range, non-step adjustment for the camber angle is made possible by utilizing an eccentric shaft for the vehicle specific bracket.

•With greater flexibility in alignment, optimal surface contact of the tires can be achieved. Furthermore, uneven tire wear can be prevented while improving ride quality and handling.

Brake and ABS lines can be fixed with stays which will be standardly equipped. The product is completely bolt on.