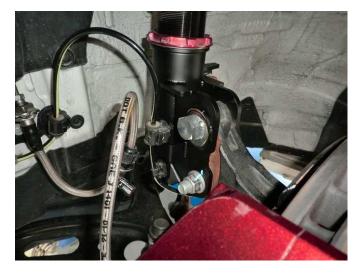

## BL/TZ INFORMATION

• This new Front Lower Bracket specifically designed for the DAMPER ZZ-R series will allow the user to freely adjust the camber angle for vehicles with strut suspension layout.

●A wide range, non-step adjustment for the camber angle is made possible by utilizing an eccentric shaft for the vehicle specific bracket.

•With greater flexibility in alignment, optimal surface contact of the tires can be achieved. Furthermore, uneven tire wear can be prevented while improving ride quality and handling.

Brake and ABS lines can be fixed with stays which will be standardly equipped. The product is completely bolt on.