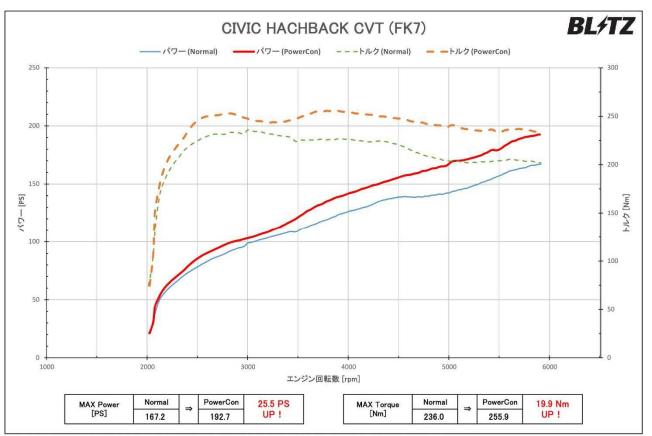

| Vehicle         | Model Year | Model | E/G Model | T/M | Power Added | Code No. | MSRP     |
|-----------------|------------|-------|-----------|-----|-------------|----------|----------|
| HONDA           |            |       |           |     |             |          |          |
| CIVIC HATCHBACK | 2017/09-   | FK7   | L15C      | CVT | 25.5PS      | BPC16    | ¥ 35,000 |

# BL/TZ INFORMATION

※グラフ、データは弊社シャーシダイナモでの計測事例です。車両ならびに装着部品、燃料などにより個体差があります。

- X Depending on the individual, the sensation for the improved acceleration, response, and power may differ.
- X The POWER UP values listed on the product information shows the difference in output between vehicles equipped with Power Con and stock. All measurements taken by in house chassis dynamo.
- X Output may differ depending on the vehicle. Please keep in mind that these values are only for reference.
- X The product can be equipped along with the BLITZ AIR FILTER Series and AIR CLEANER Series. Has not been tested with air filter, air cleaners from other manufacturers.
- X Cannot be equipped on vehicles with rewritten ECU (Including BLITZ TUNING ECU), replaced ECU, or vehicles equipped with electronic parts attached to the boost sensor or air flow sensor.