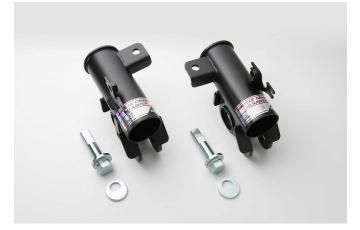

## BL#TZ INFORMATION

- Optional parts specifically for the DAMPER ZZ-R lower brackets allows simple and unrestricted control of the camber angle for strut type front suspensions.
- ●An eccentric shaft is utilized for the installation bolts. A wide range, non-step adjustment of the camber angle can be achieved.
- With a broader range of alignment, optimal surface contact of the tires can be achieved while preventing uneven tire wear. Furthermore handling is improved and adjustments to fit wider wheels becomes easy.
- Stays to locking brake and ABS lines in place are standardly equipped. For some models the positioning of the stabilizer links are optimized. Installation is absolutely bolt on.
- Camber Adjustment Range :  $-5^{\circ}$  00' ~  $+1^{\circ}$  00'

| Product Information                                              |                                             |  |  |  |
|------------------------------------------------------------------|---------------------------------------------|--|--|--|
| (Product Name)                                                   | MIRACLE CAMBER ADJUSTER FROM<br>PRIUS ZVW5# |  |  |  |
| (MSRP w/tax)                                                     | ¥43,200                                     |  |  |  |
| (MSRP)                                                           | ¥40,000                                     |  |  |  |
| (Code No.)                                                       | 92007                                       |  |  |  |
| (JAN Code)                                                       | 4959094920076                               |  |  |  |
| Precautions During Installation                                  |                                             |  |  |  |
| The tires/wheels may come in contact with the shock absorbers at |                                             |  |  |  |
| certain camber angles.                                           |                                             |  |  |  |