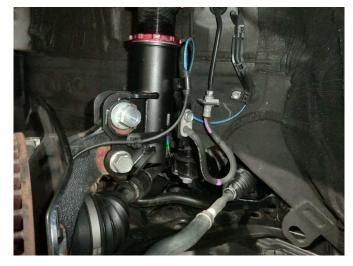

## MIRACLE CAMBER ADJUSTER

キャンバー調整に -5°の奇跡を起こす!

新機構でキャンバーを自在に調整!

0~-5度

偏心カムを採用した車種別ブ ラケットの穴形状とそれに合 わせた専用のボルトを容易に 動かせるため、簡単且つワイ ドレンジでキャンバー調整が 可能になります。ブラケット部 分で 0 度~5 度まで調整可 能となります。

ダンパーを固定 するボルトが動く スペースはない ためキャンバー調 整はできません。

## BL#TZ INFORMATION

- Optional parts specifically for the DAMPER ZZ-R lower brackets allows simple and unrestricted control of the camber angle for strut type front suspensions.
- ●An eccentric shaft is utilized for the installation bolts. A wide range, non-step adjustment of the camber angle can be achieved.
- With a broader range of alignment, optimal surface contact of the tires can be achieved while preventing uneven tire wear. Furthermore handling is improved and adjustments to fit wider wheels becomes easy.
- Stays to locking brake and ABS lines in place are standardly equipped. For some models the positioning of the stabilizer links are optimized. Installation is absolutely bolt on.
- Camber Adjustment Range :  $-5^{\circ}$  00' ~  $+1^{\circ}$  00'