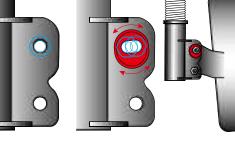

## MIRACLE CAMBER ADJUSTER

キャンバー調整に -5°の奇跡を起こす!

新機構でキャンバーを自在に調整!

0~-5度

偏心カムを採用した車種別ブ ラケットの穴形状とそれに合 わせた専用のボルトを容易に 動かせるため、簡単且つワイ ドレンジでキャンバー調整が 可能になります。ブラケット部 分で 0 度~5 度まで調整可 能となります。

ダンパーを固定 するボルトが動く スペースはない ためキャンバー調 整はできません。

## BL#TZ INFORMATION

- Optional parts specifically for the DAMPER ZZ-R lower brackets allows simple and unrestricted control of the camber angle for strut type front suspensions.
- ●An eccentric shaft is utilized for the installation bolts. A wide range, non-step adjustment of the camber angle can be achieved.
- With a broader range of alignment, optimal surface contact of the tires can be achieved while preventing uneven tire wear. Furthermore handling is improved and adjustments to fit wider wheels becomes easy.
- Stays to locking brake and ABS lines in place are standardly equipped. For some models the positioning of the stabilizer links are optimized. Installation is absolutely bolt on.
- Camber Adjustment Range :  $-5^{\circ}$  00' ~  $+1^{\circ}$  00'