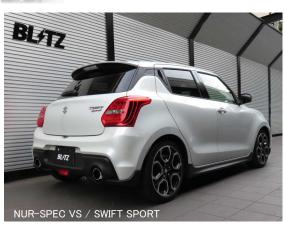

## NÜR-SPEC VSR

Race inspired Titanium colored tail design

Tail design finished with an elegant mirror surface

<sup>•</sup>Aggressive  $\phi$ 101.6 dual tail design.

Release Date: June 28th, 2018 (Thursday)

http://www.blitz.co.jp/

<sup>•</sup>Delivers a powerful exhaust sound, even while complying with the Japanese vehicle inspection.