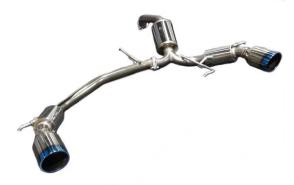

### **New Product Information**

The NUR-SPEC exhaust system shines elegantly due to the mirror surface finish and made from all stainless SUS304 to ensure high durability. The exhaust system is certified and tested to pass the Japanese vehicle inspection.

## NÜR-SPEC VSR

Race inspired Titanium colored tail design

Tail design finished with an elegant mirror surface

<sup>•</sup>Aggressive  $\phi$ 101.6 dual tail design.

Release Date: June 28th, 2018 (Thursday)

http://www.blitz.co.jp/

<sup>•</sup>Delivers a powerful exhaust sound, even while complying with the Japanese vehicle inspection.