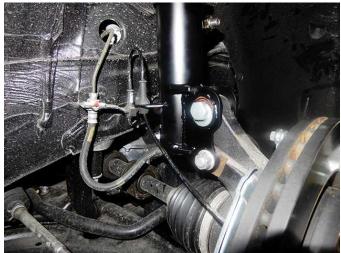

## BL/TZ INFORMATION

- Optional parts specifically for the DAMPER ZZ-R lower brackets allows simple and unrestricted control of the camber angle for struct type front suspensions.
- •An eccentric shaft is utilized for the installation bolts. A wide range, non-step adjustment of the camber angle can be achieved.
- •With a broader range of alignment, optimal surface contact of the tires can be achieved while preventing uneven tire wear. Furthermore handling is improved and adjustments to fit wider wheels becomes easy.
- Stays to lock brake and ABS lines in place are standardly equipped. For some models the positioning of the stabilizer links are optimized. Installation is completely bolt on.
- ●Camber Adjustment Range : -5° 00' ~ +0° 00'

Precautions During Installation

- At maximum camber, the stabilizer link and brake line stay will come in contact during full steering lock.
- The tires/wheels may come in contact with the shock absorbers at certain camber angles.