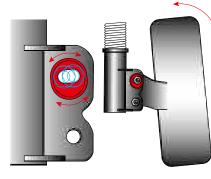

## キャンバー調整に = -5°の奇跡を起こす

新機構でキャンバーを自在に調整!

ダンパーを固定 するボルトが動く スペースはない ためキャンバー調 整はできません。

偏心カムを採用した車種別ブラケットの穴形状とそれに合わせた専用のボルトを容易に動かせるため、簡単且つワイドレンジでキャンバー調整が可能になります。ブラケット部分で 0 度~-5 度まで調整可能となります。

http://www.blitz.co.jp/

## BL/TZ INFORMATION

- Optional parts specifically for the DAMPER ZZ-R lower brackets allows simple and unrestricted control of the camber angle for struct type front suspensions.
- •An eccentric shaft is utilized for the installation bolts. A wide range, non-step adjustment of the camber angle can be achieved.
- •With a broader range of alignment, optimal surface contact of the tires can be achieved while preventing uneven tire wear. Furthermore handling is improved and adjustments to fit wider wheels becomes easy.
- Stays to lock brake and ABS lines in place are standardly equipped. For some models the positioning of the stabilizer links are optimized. Installation is completely bolt on.
- ●Camber Adjustment Range : -5° 00' ~ +0° 00'