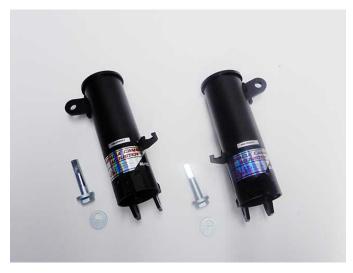

## BL/TZ INFORMATION

- Optional parts specifically for the DAMPER ZZ-R lower brackets allows simple and unrestricted control of the camber angle for struct type front suspensions.
- •An eccentric shaft is utilized for the installation bolts. A wide range, non-step adjustment of the camber angle can be achieved.
- •With a broader range of alignment, optimal surface contact of the tires can be achieved while preventing uneven tire wear. Furthermore handling is improved and adjustments to fit wider wheels becomes easy.
- Stays to lock brake and ABS lines in place are standardly equipped. For some models the positioning of the stabilizer links are optimized. Installation is completely bolt on.
- ●Camber Adjustment Range : -5° 00' ~ +0° 00'

| Product Information              |                                     |  |  |  |
|----------------------------------|-------------------------------------|--|--|--|
| (Product Name)                   | MIRACLE CAMBER ADJUSTER FRONT ZC33S |  |  |  |
| (MSRP w/tax)                     | ¥43,200                             |  |  |  |
| (MSRP)                           | ¥40,000                             |  |  |  |
| (Code No.)                       | 92002                               |  |  |  |
| (JAN Code)                       | 4959094920021                       |  |  |  |
| Propagations During Installation |                                     |  |  |  |