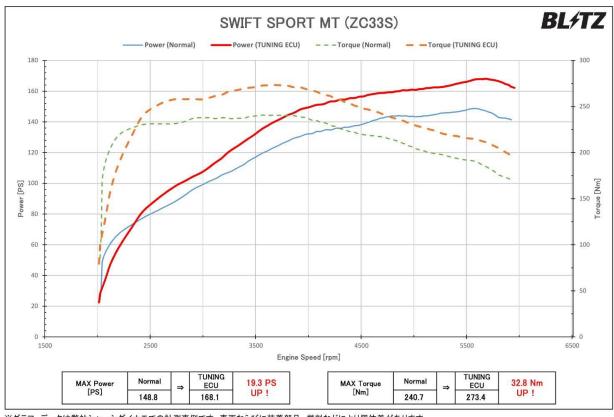

# BL/TZ INFORMATION

| Changes made to the program |                                     |  |  |  |
|-----------------------------|-------------------------------------|--|--|--|
| Item                        | Details                             |  |  |  |
| Speed Limit                 | 180km/h → 280km/h                   |  |  |  |
| Rev Limit                   | 6000rpm → 6500rpm                   |  |  |  |
| Maximum Boost Pressure      | Approx. 1.0 × 100kPa → 1.2 × 100kPa |  |  |  |
| Boost Control Map           | Modified                            |  |  |  |
| Boost Limit Map             | Modified                            |  |  |  |
| Air-Fuel Map                | Optimized                           |  |  |  |
| Ignition Map                | Optimized                           |  |  |  |
| Valve Timing Map            | Optimized                           |  |  |  |
| Torque Control Map          | Optimized                           |  |  |  |
| Cruise Control Limit        | 1051 // 1201 //                     |  |  |  |
| (Without Safety Package)    | 105km/h → 130km/h                   |  |  |  |
| Cruise Control Limit        | 105km/h → 115km/h                   |  |  |  |
| (With Safety Package)       |                                     |  |  |  |

- \* By regulating the AT controller, the shifting point will be at 5900rpm.
- ※ The cruise control limit will be at 115km/h for vehicles equipped with the safety package due to the restrictions made by the BCM.

※グラフ、データは弊社シャーシダイナモでの計測事例です。車両ならびに装着部品、燃料などにより個体差があります。