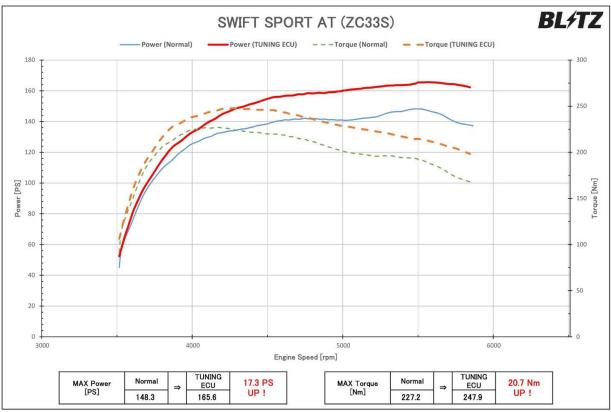

# BL/TZ INFORMATION

| Changes made to the program |                                     |  |  |  |
|-----------------------------|-------------------------------------|--|--|--|
| Item                        | Details                             |  |  |  |
| Speed Limit                 | 180km/h → 280km/h                   |  |  |  |
| Rev Limit                   | 6000rpm → 6500rpm                   |  |  |  |
| Maximum Boost Pressure      | Approx. 1.0 × 100kPa → 1.2 × 100kPa |  |  |  |
| Boost Control Map           | Modified                            |  |  |  |
| Boost Limit Map             | Modified                            |  |  |  |
| Air-Fuel Map                | Optimized                           |  |  |  |
| Ignition Map                | Optimized                           |  |  |  |
| Valve Timing Map            | Optimized                           |  |  |  |
| Torque Control Map          | Optimized                           |  |  |  |
| Cruise Control Limit        | 1051 // 1201 //                     |  |  |  |
| (Without Safety Package)    | 105km/h → 130km/h                   |  |  |  |
| Cruise Control Limit        | 105km/h → 115km/h                   |  |  |  |
| (With Safety Package)       |                                     |  |  |  |

- \* By regulating the AT controller, the shifting point will be at 5900rpm.
- ※ The cruise control limit will be at 115km/h for vehicles equipped with the safety package due to the restrictions made by the BCM.

## **BL/TZ INFORMATION**

※グラフ、データは弊社シャーシダイナモでの計測事例です。車両ならびに装着部品、燃料などにより個体差があります。

- Please understand that the stock computer must be removed and rewritten.
- \* The settings may not be compatible with vehicles equipped with other aftermarket parts. Please contact us for more information concerning compatibility.
- \* Cannot be combined with the PowerCon, PowerThro.