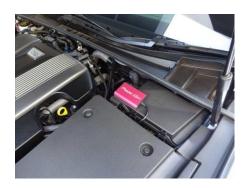

#### [ Product Characteristics ]

- More power can be obtained by optimizing the boost pressure for turbo vehicles.
- Settings are taken vehicle specifically. Boost is increased within the level of the stock ECU to minimize the burden on the vehicle.
- Does not require any additional wiring modifications due to the plug and play design. The product can be easily installed since all connections are made within the engine room.
- Does not require any complicated setting procedures and power is immediately increased after installation.
- Includes all necessary parts for installation.