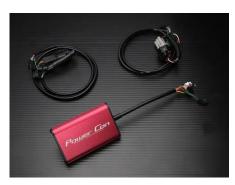

#### [ Product Characteristics ]

- More power can be obtained by optimizing the boost pressure for turbo vehicles.
- Settings are taken vehicle specifically. Boost is increased within the level of the stock ECU to minimize the burden on the vehicle.
- Does not require any additional wiring modifications due to the plug and play design. The product can be easily installed since all connections are made within the engine room.
- Does not require any complicated setting procedures and power is immediately increased after installation.
- Includes all necessary parts for installation.

| Product Information |               |          |  |  |  |
|---------------------|---------------|----------|--|--|--|
| (Code No.)          | (JAN Code)    | (MSRP)   |  |  |  |
| BPC17               | 4959094157175 | ¥58,000  |  |  |  |
| BPC18               | 4959094157182 | ¥ 58,000 |  |  |  |