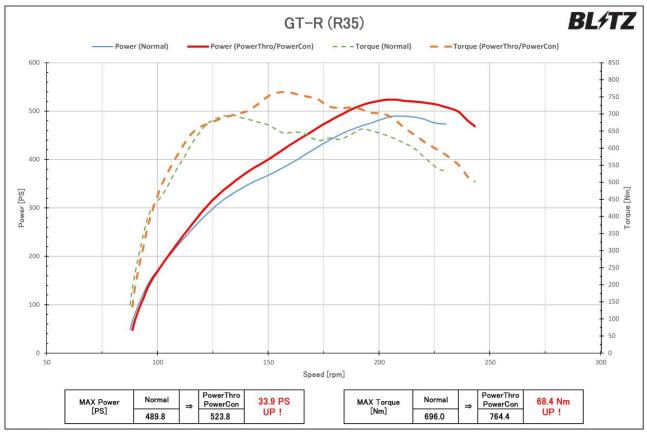

#### Information on Compatible Vehicles

| (Vehicle) | (Model Year) | (Model)           | (E/G Model) | (T/M) | (Power Added) | (Code No.) |
|-----------|--------------|-------------------|-------------|-------|---------------|------------|
| LEXUS     |              |                   |             |       |               |            |
| LS500     | 17/10-       | VXFA50,<br>VXFA55 | V35A-FTS    | AT    | 18.7PS        | BPC17      |
| NISSAN    |              |                   |             |       |               |            |
| GT-R      | 16/07-       | R35               | VR38DETT    | AT    | 33.9PS        | BPC18      |

# BLFTZ INFORMATION

- times Depending on the individual, the sensation for the improved acceleration, response, and power may differ.
- \* The POWER UP values listed on the product information shows the difference in output between vehicles equipped with Power Con and stock. All measurements taken by in house chassis dynamo.
- X Output may differ depending on the vehicle. Please keep in mind that these values are only for reference.
- % The product can be equipped along with the BLITZ AIR FILTER Series and AIR CLEANER Series.
- Has not been tested with air filter, air cleaners from other manufacturers.
- X Cannot be equipped on vehicles with rewritten ECU (Including BLITZ TUNING ECU), replaced ECU, or vehicles equipped with electronic parts attached to the boost sensor or air flow sensor.