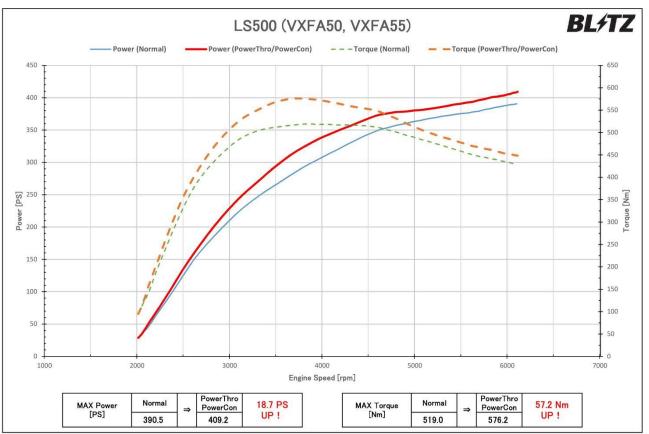

#### Information on Compatible Vehicles

| (Vehicle) | (Model Year) | (Model)           | (E/G Model) | (T/M) | (Power Added) | (Code No.) |
|-----------|--------------|-------------------|-------------|-------|---------------|------------|
| LEXUS     |              |                   |             |       |               |            |
| LS500     | 17/10-       | VXFA50,<br>VXFA55 | V35A-FTS    | AT    | 18.7PS        | BPC17      |
| NISSAN    |              |                   |             |       |               |            |
| GT-R      | 16/07-       | R35               | VR38DETT    | AT    | 33.9PS        | BPC18      |

# BLFTZ INFORMATION

- times Depending on the individual, the sensation for the improved acceleration, response, and power may differ.
- \* The POWER UP values listed on the product information shows the difference in output between vehicles equipped with Power Con and stock. All measurements taken by in house chassis dynamo.
- X Output may differ depending on the vehicle. Please keep in mind that these values are only for reference.
- % The product can be equipped along with the BLITZ AIR FILTER Series and AIR CLEANER Series.
- Has not been tested with air filter, air cleaners from other manufacturers.
- X Cannot be equipped on vehicles with rewritten ECU (Including BLITZ TUNING ECU), replaced ECU, or vehicles equipped with electronic parts attached to the boost sensor or air flow sensor.