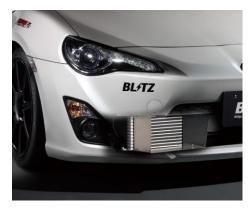

## Additional Applications

- High cost performance drawn cup type core (TYPE-E 12 rows) is utilized.
- ●The attachment has a built-in thermostat for precise oil temp management.
  The kit includes an attachment spacer specifically for the 86/BRZ.
- The new fitting is both reliable and fashionable.
- A vehicle specific air guide has been included to enhance the cooling performance.
- ●BLITZ TEMP/PRESS sensors can be connected to the attachment.
- RACING RADIATOR type ZS, CORE TYPE AIR CLEANER, RACING OIL FILTER can all be equipped along with the kit.

| Information on Compatible Vehicles |           |              |         |             |                  |  |  |  |  |
|------------------------------------|-----------|--------------|---------|-------------|------------------|--|--|--|--|
| (Manufacturer)                     | (Vehicle) | (Model Year) | (Model) | (E/G Model) | (Remarks)        |  |  |  |  |
| TOYOTA                             | 86 GR     | 17/12-       | ZN6     | FA20        | MT/AT Compatible |  |  |  |  |