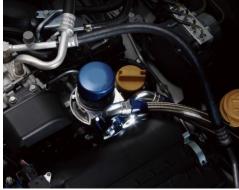

## Additional Applications

- High cost performance drawn cup type core (TYPE-E 12 rows) is utilized.
- ●The attachment has a built-in thermostat for precise oil temp management.
  The kit includes an attachment spacer specifically for the 86/BRZ.
- The new fitting is both reliable and fashionable.
- A vehicle specific air guide has been included to enhance the cooling performance.
- ●BLITZ TEMP/PRESS sensors can be connected to the attachment.
- RACING RADIATOR type ZS, CORE TYPE AIR CLEANER, RACING OIL FILTER can all be equipped along with the kit.