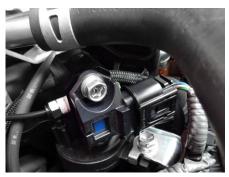

## **BOOST ADAPTER**

- ●Boost Adapter for TOYOTA 8AR-FTS 2.0L turbo and MAZDA SH 2.2L diesel turbo engines.
- ●The product can take readings by being placed between the stock boost sensor.
- Does not require any modifications and the adapter can be installed with just one touch.
- Includes all parts necessary for installation.

Installation on CROWN

Installation on CX-8

X Please note that the photos above are only images and the actual product may have differences. The texture and color of the actual product may differ due to the quality of photography and print.