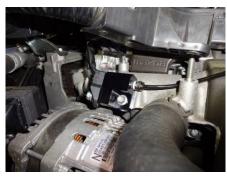

## **BOOST ADAPTER**

- ●Boost Adapter for TOYOTA 8AR-FTS 2.0L turbo and MAZDA SH 2.2L diesel turbo engines.
- ●The product can take readings by being placed between the stock boost sensor.
- Does not require any modifications and the adapter can be installed with just one touch.
- Includes all parts necessary for installation.

Installation on CROWN

Installation on CX-8

X Please note that the photos above are only images and the actual product may have differences. The texture and color of the actual product may differ due to the quality of photography and print.