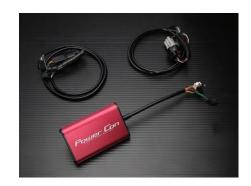

| Product Information |               |         |  |  |  |  |
|---------------------|---------------|---------|--|--|--|--|
| (Code No.)          | (JAN Code)    | (MSRP)  |  |  |  |  |
| BPC21               | 4959094157212 | ¥38,000 |  |  |  |  |