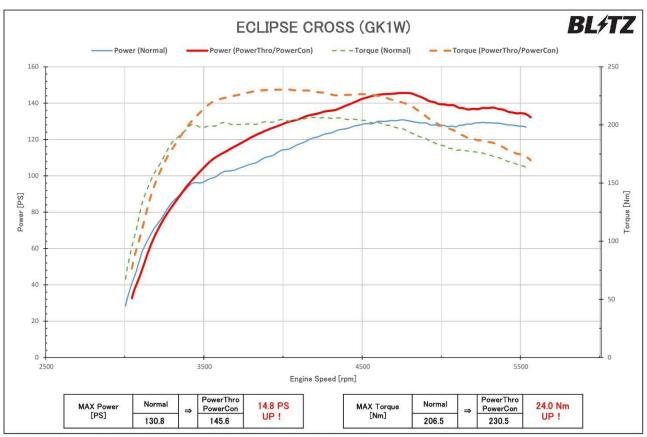

#### Compatible Vehicle Information

| (Vehicle)     | (Model Year) | (Model) | (E/G Model) | (T/M) | (Power Added) | (Code No.) |
|---------------|--------------|---------|-------------|-------|---------------|------------|
| MITSUBISHI    |              |         |             |       |               |            |
| ECLIPSE CROSS | 18/03-       | GK1W    | 4B40        | CVT   | 14.8PS        | BPC21      |

## BL/TZ INFORMATION

※グラフ、データは弊社シャーシダイナモでの計測事例です。車両ならびに装着部品、燃料などにより個体差があります。

- 💥 Depending on the individual, the sensation for the improved acceleration, response, and power may differ.
- \* The Power Added values listed on the product information shows the difference in output between vehicles equipped with Power Con and stock. All measurements taken by in house chassis dynamo.
- X Output may differ depending on the vehicle. Please keep in mind that these values are only for reference.
- \* The product can be equipped along with the BLITZ AIR FILTER Series and AIR CLEANER Series. Has not been tested with air filter, air cleaners from other manufacturers.
- X Cannot be equipped on vehicles with rewritten ECU (Including BLITZ TUNING ECU), replaced ECU, or vehicles equipped with electronic parts attached to the boost sensor or air flow sensor.