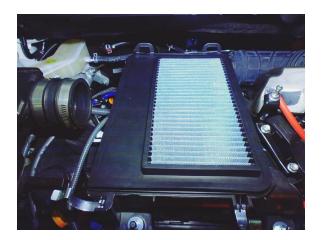

Image of Package Design

Installation Example

| Vehicle Information |             |              |         |             |               |                |  |  |
|---------------------|-------------|--------------|---------|-------------|---------------|----------------|--|--|
| (Manufacturer)      | (Vehicle)   | (Model Year) | (Model) | (E/G Model) | (Genuine No.) | (Product Name) |  |  |
| SUZUKI              | SWIFT SPORT | 17/09-       | ZC33S   | K14C        | 13780-67R00   | 59636          |  |  |