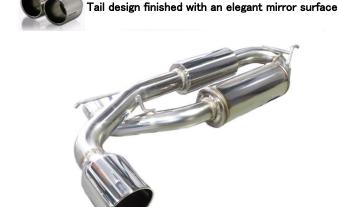

### **New Product Information**

The NUR-SPEC exhaust system shines elegantly due to the mirror surface finish and made from all stainless SUS304 to ensure high durability. The exhaust system is certified and tested to pass the Japanese vehicle inspection.

#### ■ Product Information

| Product Name | ne Price C |        | JAN Code      | Pre-Certification Number  | Material         | Tail Color     |
|--------------|------------|--------|---------------|---------------------------|------------------|----------------|
| NUR-SPEC VSR | ¥88,000    | 68216V | 4959094675167 | JQR20181117 B38A15A-P160t | SUS304 Stainless | Titanium Color |
| NUR-SPEC VS  | ¥78,000    | 68216  | 4959094682165 | JQR20181117 B38A15A-P160t | SUS304 Stainless | Mirror Finish  |

#### ■ Specification

|     | Tail Diameter         | Main Pipe<br>Diameter | Divisions | Volume<br>Stock/BLITZ | Road Clearance ※1/<br>Measured Position | Weight<br>Stock/BLITZ | Silencer Structure |
|-----|-----------------------|-----------------------|-----------|-----------------------|-----------------------------------------|-----------------------|--------------------|
| VSR | $\phi$ 101.6-2.5R × 1 | <i>ф</i> 60           | 1         | 80dB / 86dB           | 190mm/ Front Piece※1                    | 8.2kg / 7.5kg         | Straight           |
| VS  | $\phi$ 101.6-2.5R × 1 | <i>ф</i> 60           | 1         | 80dB / 86dB           | 190mm/ Front Piece※1                    | 8.2kg / 7.5kg         | Straight           |