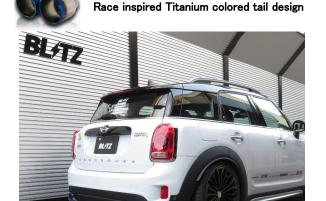

## NÜR-SPEC VSR

NUR-SPEC VSR / MINI COOPER S E CROSSOVER ALL

NUR-SPEC VS / MINI COOPER S E CROSSOVER ALL4

- Specifically for MINI COOPER S E CROSSOVER ALL4
- $\phi$ 101.6 tail has been employed to fit the stock bumper.
- •The stock muffler must be cut and modified in order to install this exhaust system.

Release Date: October 12th, 2018