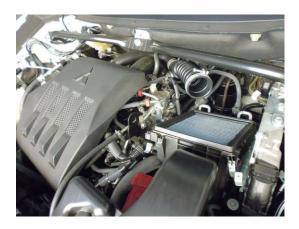

Installation Example

| Vehicle Information |               |              |         |             |               |                |  |  |
|---------------------|---------------|--------------|---------|-------------|---------------|----------------|--|--|
| (Manufacturer)      | (Vehicle)     | (Model Year) | (Model) | (E/G Model) | (Genuine No.) | (Product Name) |  |  |
| MITSUBISHI          | ECLIPSE CROSS | 18/03-       | GK1W    | 4B40        | 1500A672      | 59641          |  |  |