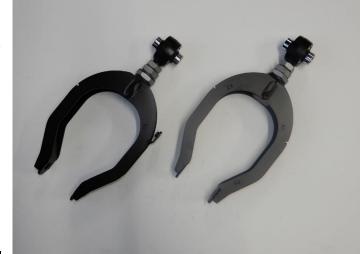

## TOE ADJUSTER

- Suspension arms for adjusting the rear toe settings for the Toyota Alphard and Vellfire.
  - Compared to stock, the Toe Adjuster allows greater adjustability in alignment.
- By employing a turnbuckle system, the adjustment range compared to stock is -10mm~+20mm.
- Pillow ball has been utilized to allow a wider range of motion.
- ●By equipping along with the MIRACLE STROKE ADJUSTER (Sold Separately) camber angels between -5° ~0° is made possible even when the toe is properly aligned.
- ●Includes documents concerning product strength and integrity.

| Product Information |                                                |  |  |  |
|---------------------|------------------------------------------------|--|--|--|
| Product Name        | TOE ADJUSTER Rear Pillow ball<br>#GH3#W/AYH30W |  |  |  |
| MSRP w/tax          | ¥53,784                                        |  |  |  |
| MSRP                | ¥49,800                                        |  |  |  |
| Code No.            | 93150                                          |  |  |  |
| JAN Code            | 4959094931508                                  |  |  |  |
| Precautions         |                                                |  |  |  |