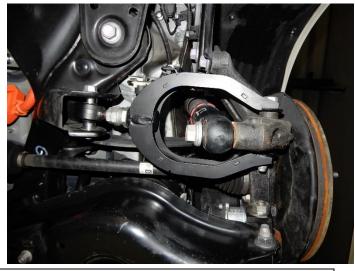

## TOE ADJUSTER

- Suspension arms for adjusting the rear toe settings for the Toyota Alphard and Vellfire.
  - Compared to stock, the Toe Adjuster allows greater adjustability in alignment.
- By employing a turnbuckle system, the adjustment range compared to stock is -10mm~+20mm.
- Pillow ball has been utilized to allow a wider range of motion.
- ●By equipping along with the MIRACLE STROKE ADJUSTER (Sold Separately) camber angels between -5° ~0° is made possible even when the toe is properly aligned.
- ●Includes documents concerning product strength and integrity.

■ When installing this product please submit the documents which are included in the kit and apply for vehicle structural changes.

| Information on Compatible Vehicles |               |                |             |           |  |
|------------------------------------|---------------|----------------|-------------|-----------|--|
| (Vehicle)                          | (Model Year)  | (Model)        | (E/G Model) | (Remarks) |  |
| TOYOTA                             |               |                |             |           |  |
| ALPHARD 15/01-                     | AGH30W/AGH35W | 2AR-FE         | -           |           |  |
|                                    | GGH30W/GGH35W | 2GR-FE/2GR-FKS | _           |           |  |
| ALPHARD HYBRID                     | 15/01-        | AYH30W         | 2AR-FXE     | _         |  |
| VELLFIRE 15/01-                    | AGH30W/AGH35W | 2AR-FE         | _           |           |  |
|                                    | GGH30W/GGH35W | 2GR-FE/2GR-FKS | _           |           |  |
| VELLFIRE HYBRID                    | 15/01-        | AYH30W         | 2AR-FXE     | _         |  |