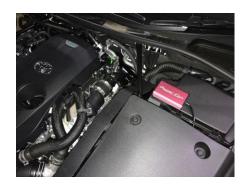

  The product can be easily installed since all connections are made within the engine room.
- Does not require any complicated setting procedures and power is immediately increased after installation.
- Includes all necessary parts for installation.

#### Compatible Vehicle Information

| (Vehicle) | (Model Year) | (Model) | (E/G Model) | (T/M) | (Power Added) | (Code No.) |
|-----------|--------------|---------|-------------|-------|---------------|------------|
| TOYOTA    |              |         |             |       |               |            |
| CROWN     | 18/06-       | ARS220  | 8AR-FTS     | AT    | 10.3PS        | BPC00      |