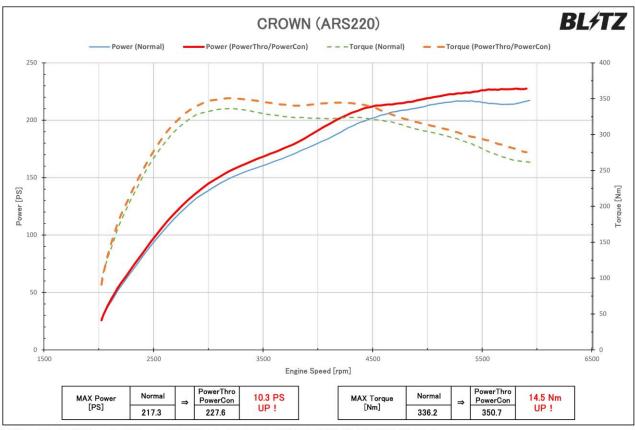

#### Compatible Vehicle Information

| (Vehicle) | (Model Year) | (Model) | (E/G Model) | (T/M) | (Power Added) | (Code No.) |
|-----------|--------------|---------|-------------|-------|---------------|------------|
| TOYOTA    |              |         |             |       |               |            |
| CROWN     | 18/06-       | ARS220  | 8AR-FTS     | AT    | 10.3PS        | BPC00      |

# BL/TZ INFORMATION

※グラフ、データは弊社シャーシダイナモでの計測事例です。車両ならびに装着部品、燃料などにより個体差があります。

- X Depending on the individual, the sensation for the improved acceleration, response, and power may differ.
- X The Power Added values listed on the product information shows the difference in output between vehicles equipped with Power Con and stock. All measurements taken by in house chassis dynamo.
- X Output may differ depending on the vehicle. Please keep in mind that these values are only for reference.
- \* The product can be equipped along with the BLITZ AIR FILTER Series and AIR CLEANER Series. Has not been tested with air filter, air cleaners from other manufacturers.
- X Cannot be equipped on vehicles with rewritten ECU (Including BLITZ TUNING ECU), replaced ECU, or vehicles equipped with electronic parts attached to the boost sensor or air flow sensor.