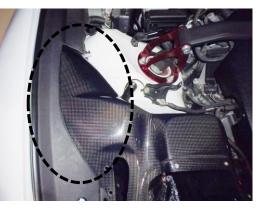

#### Precautions during installation for RC F

•The side panels must be cut and modified before installation.

Location where modifications are necessary