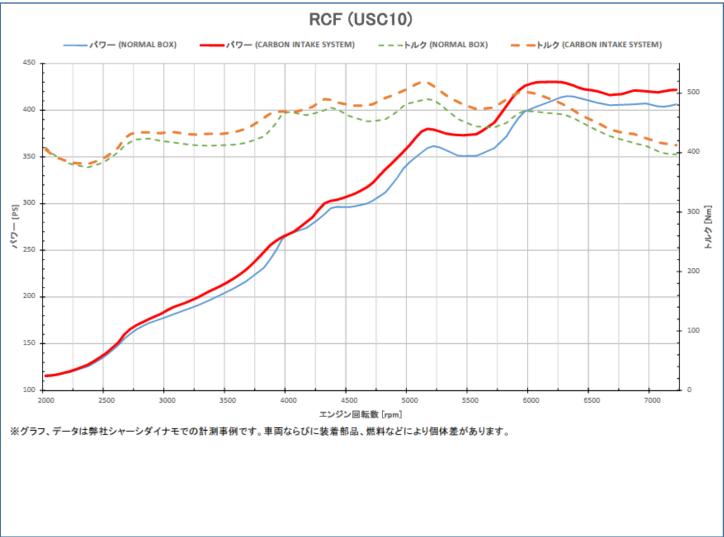

#### ■Power&Torque Data

|                 | NORMAL<br>BOX | CARBON<br>INTAKE |           |
|-----------------|---------------|------------------|-----------|
| MAX TORQUE (Nm) | 490           | 520              | 30 Nm UP! |
| MAX POWER (PS)  | 415           | 430              | 15 PS UP! |