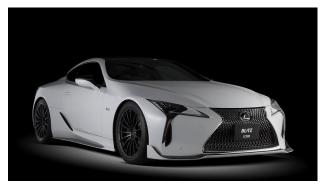

(Vehicle)      | LC                   |  |
|                                      | (Model Year)   | 17/03-               |  |
|                                      | (Model)        | URZ100               |  |
|                                      | (E/G Model)    | 2UR-GSE              |  |
| Product<br>Specification             | (Core Type)    | A3<br>Stainless Mesh |  |
|                                      | (Material)     | CFRP<br>CARBON FRP   |  |
|                                      | (MSRP)         | ¥328,000             |  |
|                                      | (MSRP w/tax)   | ¥354,240             |  |
|                                      | (Code No.)     | 27021                |  |
|                                      | (JAN Code)     | 4959094270218        |  |



LEXUS LC



Installation Example

http://www.blitz.co.jp/

# BL/TZ INFORMATION

■Power&Torque Data



|                 | NORMAL<br>BOX | CARBON<br>INTAKE |           |
|-----------------|---------------|------------------|-----------|
| MAX TORQUE (Nm) | 477           | 491              | 14 Nm UP! |
| MAX POWER (PS)  | 402           | 415              | 13 PS UP! |

## Release Date: October 31<sup>st</sup>, 2018

### http://www.blitz.co.jp/