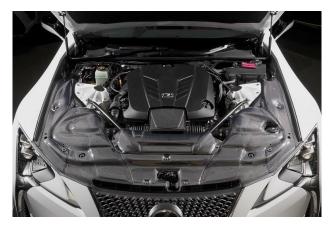

| LC                   |  |
|                                      | (Model Year)   | 17/03-               |  |
|                                      | (Model)        | URZ100               |  |
|                                      | (E/G Model)    | 2UR-GSE              |  |
| Product<br>Specification             | (Core Type)    | A3<br>Stainless Mesh |  |
|                                      | (Material)     | CFRP<br>CARBON FRP   |  |
|                                      | (MSRP)         | ¥328,000             |  |
|                                      | (MSRP w/tax)   | ¥354,240             |  |
|                                      | (Code No.)     | 27021                |  |
|                                      | (JAN Code)     | 4959094270218        |  |



LEXUS LC



Installation Example

http://www.blitz.co.jp/

# BL/TZ INFORMATION

■Power&Torque Data



|                 | NORMAL<br>BOX | CARBON<br>INTAKE |           |
|-----------------|---------------|------------------|-----------|
| MAX TORQUE (Nm) | 477           | 491              | 14 Nm UP! |
| MAX POWER (PS)  | 402           | 415              | 13 PS UP! |

## Release Date: October 31<sup>st</sup>, 2018

### http://www.blitz.co.jp/