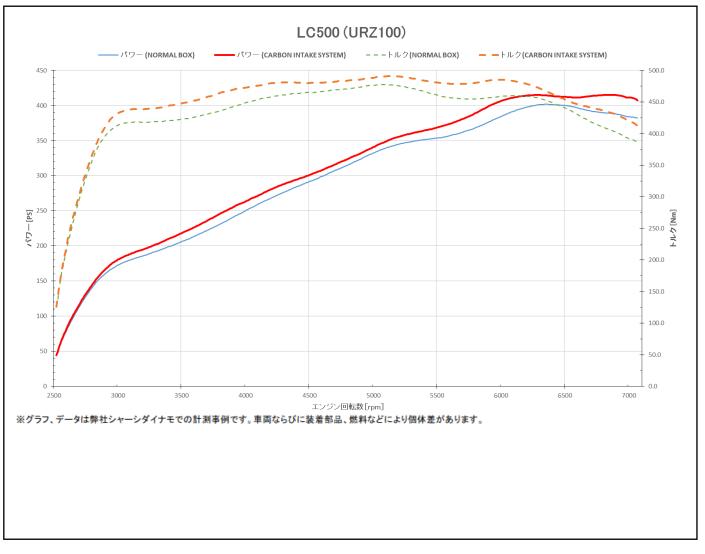

# BL/TZ INFORMATION

■Power&Torque Data

|                 | NORMAL<br>BOX | CARBON<br>INTAKE |           |
|-----------------|---------------|------------------|-----------|
| MAX TORQUE (Nm) | 477           | 491              | 14 Nm UP! |
| MAX POWER (PS)  | 402           | 415              | 13 PS UP! |