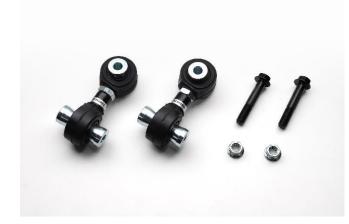

## STABILINK ADJUSTER

- Rear Stabilizer Link for 86/BRZ, IMPREZA, and WRX STI.
- ●Adjustability is between -25mm ~-13mm compared to stock.
- The stabilizer angle is optimized for lowered vehicles.
- Pillow ball has been utilized to allow direct and smooth movement of the stabilizer.
- The product is completely bolt on.

| Product Information |                                        |  |  |
|---------------------|----------------------------------------|--|--|
| Product Name        | STABILINK ADJUSTER Rear<br>86/BRZ 1Set |  |  |
| MSRP w/tax          | ¥19,440                                |  |  |
| MSRP                | ¥18,000                                |  |  |
| Code No.            | 93199                                  |  |  |
| JAN Code            | 4959094931997                          |  |  |
| Б:                  | D : 1                                  |  |  |