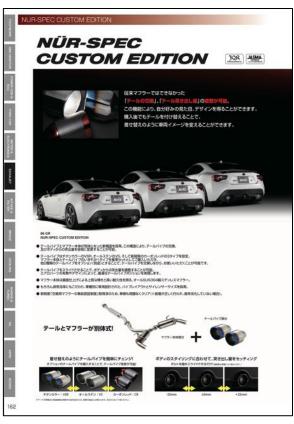

## **BLITZ POWER BOOK 2019**

- O 2019 version of the BLITZ Complete Catalog.
- O 320 pages in A4 size. Covers every product.
- O Information on new products and vehicle compatibility are listed.
- O QR codes associated with the products are inserted for easy access to our website and videos.