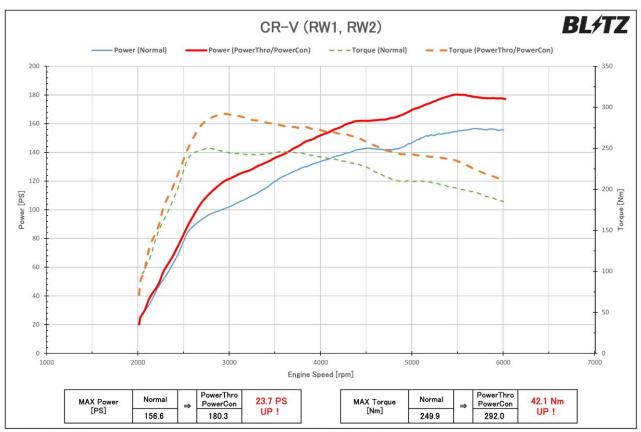

#### Compatible Vehicle Information

| (Vehicle) | (Model Year) | (Model)  | (E/G Model)  | (T/M) | (POWER UP) | (Code No.) |
|-----------|--------------|----------|--------------|-------|------------|------------|
| HONADA    |              |          |              |       |            |            |
| CR-V      | 18/08-       | RW1, RW2 | L15B (Turbo) | CVT   | 23.7PS     | BPC04      |

## BL/TZ INFORMATION

※グラフ、データは弊社シャーシダイナモでの計測事例です。車両ならびに装着部品、燃料などにより個体差があります。

- X Depending on the individual, the sensation for the improved acceleration, response, and power may differ.
- X The POWER UP values listed on the product information shows the difference in output between vehicles equipped with Power Con and stock. All measurements taken by in house chassis dynamo.
- X Output may differ depending on the vehicle. Please keep in mind that these values are only for reference.
- \* The product can be equipped along with the BLITZ AIR FILTER Series and AIR CLEANER Series. Has not been tested with air filter, air cleaners from other manufacturers.
- X Cannot be equipped on vehicles with rewritten ECU (Including BLITZ TUNING ECU), replaced ECU, or vehicles equipped with electronic parts attached to the boost sensor or air flow sensor.