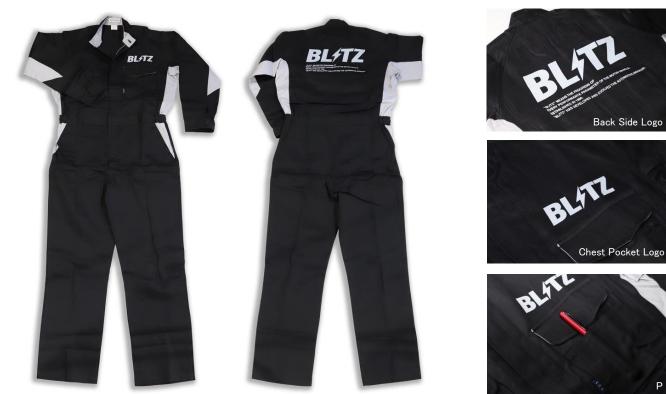

## New Product Information

New mechanic suit has the BLITZ logo printed onto the front and back.

BLITZ MECHANIC SUIT BLACK

| 0 | 100% | Cotton | has | been | used | to | ensure | durability. |  |
|---|------|--------|-----|------|------|----|--------|-------------|--|
|---|------|--------|-----|------|------|----|--------|-------------|--|

O Convininent chest pockets for easy acess to pens.

 $\bigcirc$ The grey portion of the suit has been designed to allow the arms to move freely.

- Durability and ergonomics has been tested by BLITZ mechanics.  $\bigcirc$
- Sizes S~XL are available.  $\bigcirc$