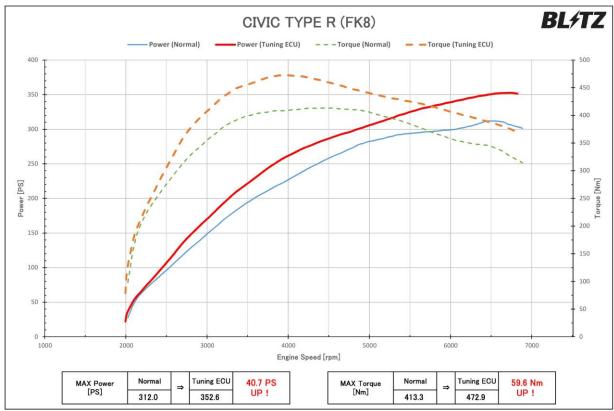

## BL/TZ INFORMATION

| Changes made to the program |                                 |  |  |
|-----------------------------|---------------------------------|--|--|
| Item                        | Details                         |  |  |
| Speed Limit                 | 180km/h → 300km/h               |  |  |
| Maximum Boost Pressure      | 約 1.6 × 100kPa → 約 1.8 × 100kPa |  |  |
| Boost Control Map           | Modified                        |  |  |
| Boost Limit Map             | Modified                        |  |  |
| Throttle Map                | Optimized                       |  |  |
| Fuel Map                    | Optimized                       |  |  |
| Air–Fuel Map                | Optimized                       |  |  |
| Ignition Map                | Optimized                       |  |  |
| Valve Timing Map            | Optimized                       |  |  |
| Torque Control Map          | Optimized                       |  |  |

※グラフ、データは弊社シャーシダイナモでの計測事例です。車両ならびに装着部品、燃料などにより個体差があります。

- Please understand that the stock computer must be removed and rewritten.
- \* The settings may not be compatible with vehicles equipped with other aftermarket parts. Please contact us for more information concerning compatibility.
- X Cannot be combined with the PowerCon, PowerThro.