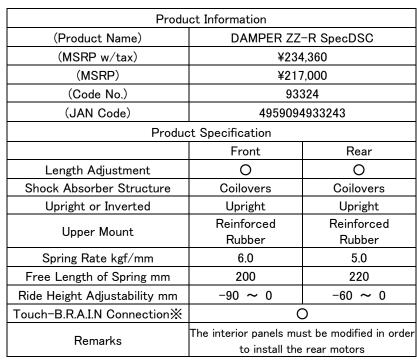

| Information on Compatible Vehicles |              |         |             |           |
|------------------------------------|--------------|---------|-------------|-----------|
| (Vehicle)                          | (Model Year) | (Model) | (E/G Model) | (Remarks) |
| SUBARU                             |              |         |             |           |
| LEVORG                             | 19/06-       | VM4,VMG | FB16,FA20   | -         |
| WRX STI                            |              | VAG     | FA20        |           |