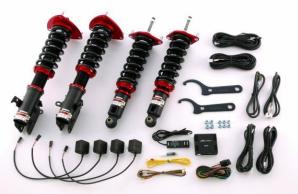

● The damping force can be easily adjusted from a controller inside your vehicle (Choose from 96/64/32 levels of adjustment). By utilizing a stepping motor, a maximum of 96 levels of adjustment is possible to finely tune the vehicle setup for your desired ride quality.