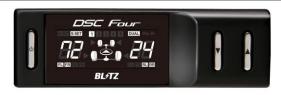

● The damping force can be easily adjusted from a controller inside your vehicle (Choose from 96/64/32 levels of adjustment). By utilizing a stepping motor, a maximum of 96 levels of adjustment is possible to finely tune the vehicle setup for your desired ride quality.