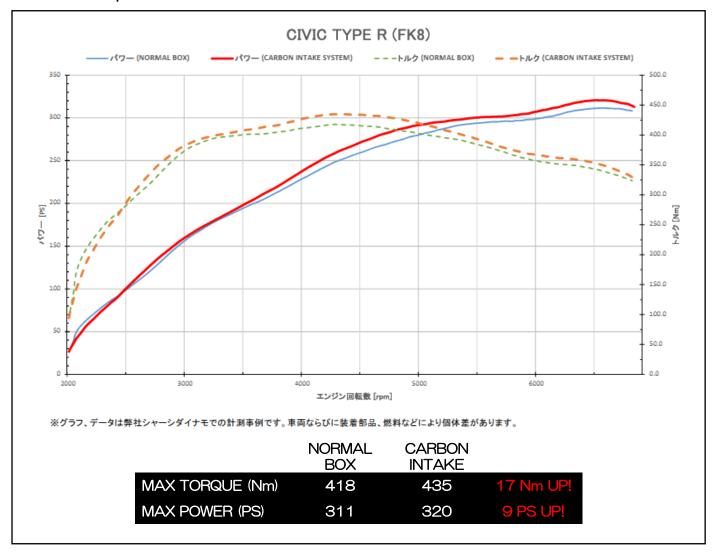

| (Model Year)   | 17/09-               |
|                                      | (Model)        | FK8                  |
|                                      | (E/G Model)    | K20C                 |
| Product<br>Specification             | (Core Type)    | A3<br>Stainless Mesh |
|                                      | (Material)     | CFRP<br>CARBON FRP   |
|                                      | (MSRP)         | ¥158,000             |
|                                      | (MSRP w/tax)   | ¥170,640             |
|                                      | (Code No.)     | 27023                |
|                                      | (JAN Code)     | 4959094270232        |



HONDA CIVIC TYPE R



Installation Example

## **BL/TZ INFORMATION**

#### ■Power & Torque Data



Release Date: July 5<sup>th</sup>, 2019 (Friday)