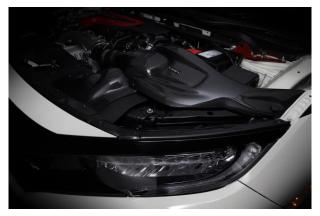

#### ■ Product Characteristics

- ·High performance intake system which has been molded vehicle specifically for precise fitment onto the engine bay.
- •While being ultra-light weight, the carbon fiber air duct and casing are highly durable.
- Air flow as well as intake temperature are controlled to its optimum level.
- •The filter has been designed to maximize intake efficiency and designed to produce sharp intake sound.
- •With proper maintainace the stainless mesh filter can be continuously used.
- •Dress up your engine room with the all carbon intake system.

HONDA CIVIC TYPE R

Installation Example