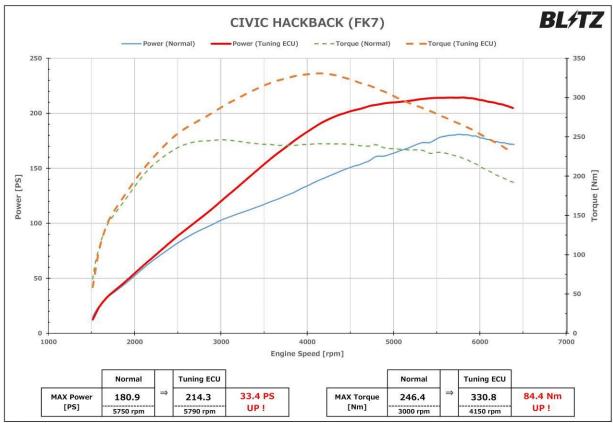

# BLFTZ INFORMATION

| Changes made to the program |                         |  |  |
|-----------------------------|-------------------------|--|--|
| Item                        | Details                 |  |  |
| Speed Limit                 | 180km/h → 300km/h       |  |  |
| Maximum Boost Pressure      | 1.0×100kPa → 1.4×100kPa |  |  |
| Boost Control Map           | Modified                |  |  |
| Boost Limit Map             | Modified                |  |  |
| Throttle Map                | Optimized               |  |  |
| Fuel Map                    | Optimized               |  |  |
| Air–Fuel Map                | Optimized               |  |  |
| Ignition Map                | Optimized               |  |  |
| Valve Timing Map            | Optimized               |  |  |
| Torque Control Map          | Optimized               |  |  |

<sup>※</sup>グラフ、データは弊社シャーシダイナモでの計測事例です。車両ならびに装着部品、燃料などにより個体差があります。

- \* The stock computer must be removed and rewritten.
- X The settings may not be compatible with vehicles equipped with other aftermarket parts. Please contact us for more information concerning compatibility.
- X Cannot be combined with the PowerCon, PowerThro.