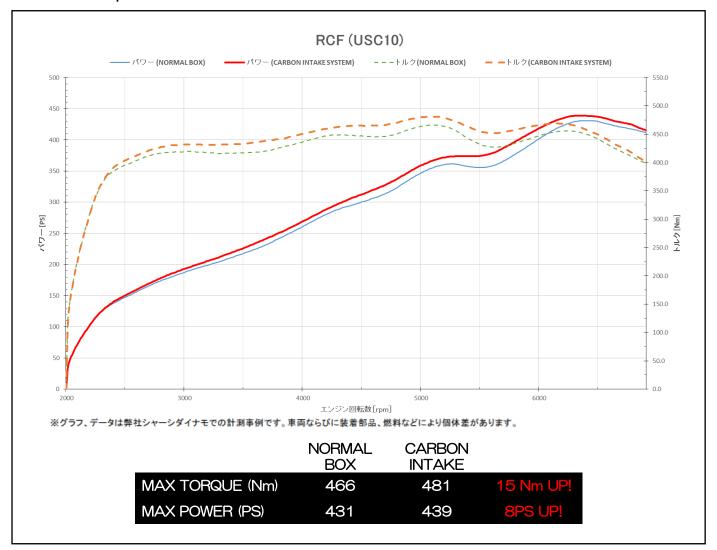

Core Type)    | A3<br>Stainless Mesh                            |
|                                      | (Material)     | CFRP<br>CARBON FRP                              |
|                                      | (MSRP)         | ¥286,000                                        |
|                                      | (MSRP w/tax)   | ¥308,880                                        |
|                                      | (Code No.)     | 27020                                           |
|                                      | (JAN Code)     | 4959094270201                                   |
|                                      | (Remarks)      | Carbon Exterior Package,<br>Performance Package |



LEXUS RC F



Installation Example

# BL/TZ INFORMATION

### ■Power & Torque Data