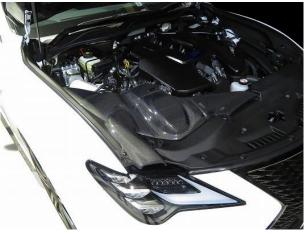

#### ■ Product Characteristics

- ·High performance intake system which has been molded vehicle specifically for precise fitment onto the engine bay.
- •While being ultra-light weight, the carbon fiber air duct and casing are highly durable.
- Air flow as well as intake temperature are controlled to its optimum level.
- •The filter has been designed to maximize intake efficiency and designed to produce sharp intake sound.
- •With proper maintainace the stainless mesh filter can be continuously used.
- •Dress up your engine room with the all carbon intake system.

LEXUS RC F

Installation Example