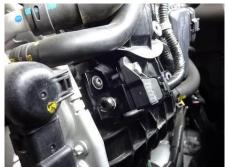

## **BOOST ADAPTER**

Adapter

Installation on MAZDA3

- Boost adapter for MAZDA S8 1.8L diesel turbo and PY-VPTS 2.5L gasoline turbo engines.
- •The product can take readings by being placed between the stock boost sensor.
- The product can be installed without any additional modifications.
- Includes all necessary parts for installation.