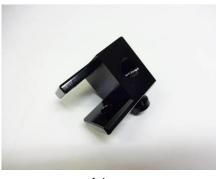

## **BOOST ADAPTER**

Adapter

Installation on MAZDA3

- Boost adapter for MAZDA S8 1.8L diesel turbo and PY-VPTS 2.5L gasoline turbo engines.
- •The product can take readings by being placed between the stock boost sensor.
- The product can be installed without any additional modifications.
- Includes all necessary parts for installation.

| (Product Name)         | (MSRP) | (Code No.) | (JAN Code)    |
|------------------------|--------|------------|---------------|
| Boost Adapter S5/P5/PE | ¥7,800 | 19246      | 4959094192466 |

times Boost sensor and meter are not included. Please purchase them separately.