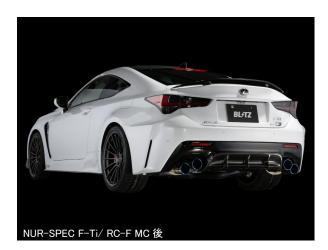

# NÜR-SPEC F-Ti

Full Titanium exhaust system specifically for the RC-F.

By utilizing Titanium, the muffler is highly resistant to corrosion and is extremely light weight.

The product can be installed onto the stock bumper. Quad exit  $\phi$ 100 inner curl tail end has been utilized.

The tail end can be adjusted to your preference.

\$\phi60\$ main pipe has been designed vehicle specifically. The products only weighs 4.7kg. (Stock exhaust 15.7kg).

<sup>•</sup> Additional application for RC-F after M/C.