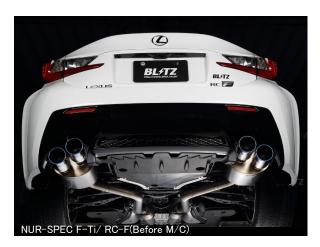

# NÜR-SPEC F-Ti

Full Titanium exhaust system specifically for the RC-F.

By utilizing Titanium, the muffler is highly resistant to corrosion and is extremely light weight.

The product can be installed onto the stock bumper. Quad exit  $\phi$ 100 inner curl tail end has been utilized.

The tail end can be adjusted to your preference.

\$\phi60\$ main pipe has been designed vehicle specifically. The products only weighs 4.7kg. (Stock exhaust 15.7kg).