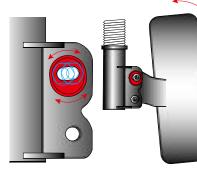

## キャンバー調整に = -5°の奇跡を起こす!

新機構でキャンバーを自在に調整!

ダンパーを固定 するボルトが動く スペースはない ためキャンバー調 整はできません。

偏心カムを採用した車種別ブラケットの穴形状とそれに合わせた専用のボルトを容易に動かせるため、簡単且つワイドレンジでキャンバー調整が可能になります。ブラケット部分で 0 度~-5 度まで調整可能となります。

http://www.blitz.co.jp/

## BL/TZ INFORMATION

- Optional parts specifically for the DAMPER ZZ-R lower brackets allows simple and unrestricted control of the camber angle for strut type front suspensions.
- •An eccentric shaft is utilized for the installation bolts. A wide range, non-step adjustment of the camber angle can be achieved.
- With a broader range of alignment, optimal surface contact of the tires can be achieved while preventing uneven tire wear. Furthermore handling is improved and adjustments to fit wider wheels becomes easy.
- Stays to lock brake and ABS lines in place are standardly equipped. The positioning of the stabilizer links have been optimized for some models. Installation is completely bolt on.
- ●Camber Adjustment Range : -4° 30' ~ +1° 00'