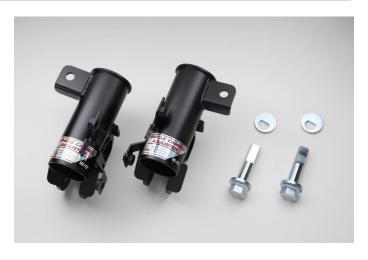

## キャンバー調整に = -5°の奇跡を起こす!

新機構でキャンバーを自在に調整!

ダンパーを固定 するボルトが動く スペースはない ためキャンバー調 整はできません。

偏心カムを採用した車種別ブラケットの穴形状とそれに合わせた専用のボルトを容易に動かせるため、簡単且つワイドレンジでキャンバー調整が可能になります。ブラケット部分で 0 度~-5 度まで調整可能となります。

http://www.blitz.co.jp/

## BL/TZ INFORMATION

- Optional parts specifically for the DAMPER ZZ-R lower brackets allows simple and unrestricted control of the camber angle for strut type front suspensions.
- •An eccentric shaft is utilized for the installation bolts. A wide range, non-step adjustment of the camber angle can be achieved.
- With a broader range of alignment, optimal surface contact of the tires can be achieved while preventing uneven tire wear. Furthermore handling is improved and adjustments to fit wider wheels becomes easy.
- Stays to lock brake and ABS lines in place are standardly equipped. The positioning of the stabilizer links have been optimized for some models. Installation is completely bolt on.
- ●Camber Adjustment Range : -4° 30' ~ +1° 00'