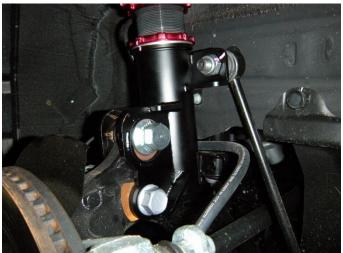

## BL/TZ INFORMATION

- Optional parts specifically for the DAMPER ZZ-R lower brackets allows simple and unrestricted control of the camber angle for strut type front suspensions.
- •An eccentric shaft is utilized for the installation bolts. A wide range, non-step adjustment of the camber angle can be achieved.
- With a broader range of alignment, optimal surface contact of the tires can be achieved while preventing uneven tire wear. Furthermore handling is improved and adjustments to fit wider wheels becomes easy.
- Stays to lock brake and ABS lines in place are standardly equipped. The positioning of the stabilizer links have been optimized for some models. Installation is completely bolt on.
- ●Camber Adjustment Range : -4° 30' ~ +1° 00'

- Precautions During Installation
- ■At maximum camber, the stabilizer link and brake stay will come in contact at steering lock.
- ■The tires/wheels may come in contact with the shock absorbers at certain camber angles.