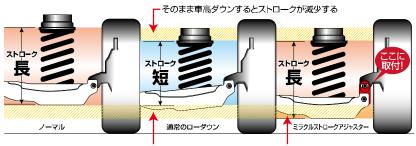

# リアシートの乗り心地に 一 奇跡を起こす!

キャンバー調整だけでなくストローク増大 & ロールセンター補正!

車高ダウンによってロアアームの 位置も下がり、ロールセンターも 下がります。 ラテラルリンクの位置を適正化する (ロールセンターを上げる) とともに ストローク量も確保します。

http://www.blitz.co.jp/

### BL/TZ INFORMATION

- By installing this product onto the rear lower arm, the position of the lower arm can be optimized. Even during low down, adequate stroke can be maintained with this bracket.
- For lowered vehicles, the stroke length is usually sacrificed. However by increasing the stroke amount, lowered vehicles can maintain a well-balanced ride quality.
- ■Adjustment Range equipped with Damper ZZ-R :
  - -108mm~-41mm (NRE214H)