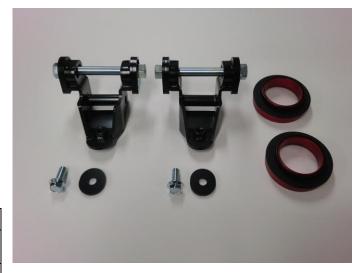

### BL/TZ INFORMATION

- By installing this product onto the rear lower arm, the position of the lower arm can be optimized. Even during low down, adequate stroke can be maintained with this bracket.
- For lowered vehicles, the stroke length is usually sacrificed. However by increasing the stroke amount, lowered vehicles can maintain a well-balanced ride quality.
- ■Adjustment Range equipped with Damper ZZ-R :
  - -108mm~-41mm (NRE214H)

| Product Information |                                                          |  |  |  |
|---------------------|----------------------------------------------------------|--|--|--|
| Product Name        | Miracle Stroke Adjuster Rear<br>ZVW5#/ZYX10/NGX50/AXVH70 |  |  |  |
| MSRP w/tax          | ¥51,840                                                  |  |  |  |
| MSRP                | ¥48,000                                                  |  |  |  |
| Code No.            | 92107                                                    |  |  |  |
| JAN Code            | 4959094921073                                            |  |  |  |