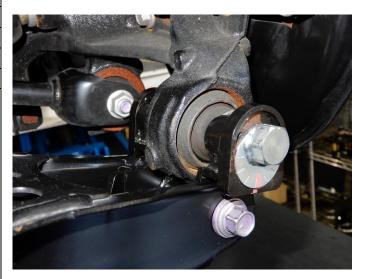

### MIRACLE STROKE ADJUSTER

### BL/TZ INFORMATION

- By installing this product onto the rear lower arm, the position of the lower arm can be optimized. Even during low down, adequate stroke can be maintained with this bracket.
- For lowered vehicles, the stroke length is usually sacrificed. However by increasing the stroke amount, lowered vehicles can maintain a well-balanced ride quality.
- ■Adjustment Range equipped with Damper ZZ-R :
  - -108mm~-41mm (NRE214H)