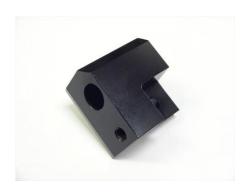

## **BOOST ADAPTER**

% Please note that the photos above are only images and the actual product may have differences. The texture and color of the actual product may differ due to the quality of photography and print.

- ■Boost adapter for MAZDA SH 2.2L diesel turbo.
- ●The product can take readings by being placed between the stock boost sensor.
- The product can be installed without any additional modifications.
- Includes all necessary parts for installation.