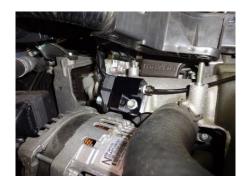

## **BOOST ADAPTER**

% Please note that the photos above are only images and the actual product may have differences. The texture and color of the actual product may differ due to the quality of photography and print.

- ■Boost adapter for MAZDA SH 2.2L diesel turbo.
- ●The product can take readings by being placed between the stock boost sensor.
- The product can be installed without any additional modifications.
- Includes all necessary parts for installation.