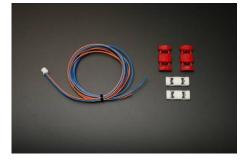

## **SCS HARNESS**

(Start Control System Harness)

LEXUS RX300 IDLING STOP

[Product Characteristics]

- Optional Harness to use the optional function, [Start Control System] for the [Thro Con]/[Power Thro].
- On normal vehicles, the settings for standardly equipped Idling Stop Function and Lexus Drive Mode Select are reset during ignition. By equipping the optional connection harness for the Thro Con, the previously selected mode can be maintained. Therefore when the engine starts, the Idling Stop Function can be automatically turned off, or have the Drive Mode selected as Sport.
- Normal conditions can be brought back by simply turning the function OFF on the [Thro Con]/[Power Thro] controller.
- All necessary parts for connection are included.

| Product Information |                |        |               |                                        |  |  |
|---------------------|----------------|--------|---------------|----------------------------------------|--|--|
| (Code No.)          | (Product Name) | (MSRP) | (JAN Code)    | (Remarks)                              |  |  |
| 14800               | SCS HARNESS    | ¥2,000 | 4959094148005 | Optional part for Thro Con, Power Thro |  |  |