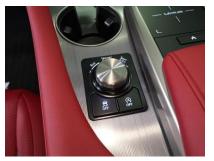

## **SCS HARNESS**

(Start Control System Harness)

LEXUS RX300 IDLING STOP

[Product Characteristics]

- Optional Harness to use the optional function, [Start Control System] for the [Thro Con]/[Power Thro].
- On normal vehicles, the settings for standardly equipped Idling Stop Function and Lexus Drive Mode Select are reset during ignition. By equipping the optional connection harness for the Thro Con, the previously selected mode can be maintained. Therefore when the engine starts, the Idling Stop Function can be automatically turned off, or have the Drive Mode selected as Sport.
- Normal conditions can be brought back by simply turning the function OFF on the [Thro Con]/[Power Thro] controller.
- All necessary parts for connection are included.

|           | Information on Compatible Vehicles |                               |             |                      |  |  |  |
|-----------|------------------------------------|-------------------------------|-------------|----------------------|--|--|--|
| (Vehicle) | (Model Year)                       | (Model)                       | (E/G Model) | (Operation)          |  |  |  |
| LEXUS     |                                    |                               |             |                      |  |  |  |
| RX300     | 19/08-                             | AGL20W, AGL25W                | 8AR-FTS     | Idling Stop Canceler |  |  |  |
| NISSAN    |                                    |                               |             |                      |  |  |  |
| SERENA    | 19/08-                             | GC27, GNC27,<br>GFC27, GFNC27 | MR20DD      | Idling Stop Canceler |  |  |  |