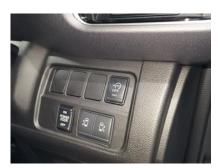

## **SCS HARNESS**

(Start Control System Harness)

LEXUS RX300 IDLING STOP

[Product Characteristics]

- Optional Harness to use the optional function, [Start Control System] for the [Thro Con]/[Power Thro].
- On normal vehicles, the settings for standardly equipped Idling Stop Function and Lexus Drive Mode Select are reset during ignition. By equipping the optional connection harness for the Thro Con, the previously selected mode can be maintained. Therefore when the engine starts, the Idling Stop Function can be automatically turned off, or have the Drive Mode selected as Sport.
- Normal conditions can be brought back by simply turning the function OFF on the [Thro Con]/[Power Thro] controller.
- All necessary parts for connection are included.

|           | Information on Compatible Vehicles |                               |             |                      |  |  |  |
|-----------|------------------------------------|-------------------------------|-------------|----------------------|--|--|--|
| (Vehicle) | (Model Year)                       | (Model)                       | (E/G Model) | (Operation)          |  |  |  |
| LEXUS     |                                    |                               |             |                      |  |  |  |
| RX300     | 19/08-                             | AGL20W, AGL25W                | 8AR-FTS     | Idling Stop Canceler |  |  |  |
| NISSAN    |                                    |                               |             |                      |  |  |  |
| SERENA    | 19/08-                             | GC27, GNC27,<br>GFC27, GFNC27 | MR20DD      | Idling Stop Canceler |  |  |  |