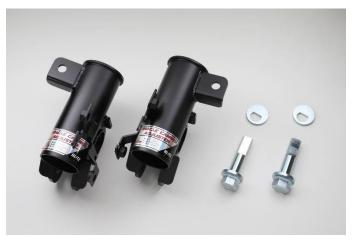

## MIRACLE CAMBER ADJUSTER

ミラクルキャンパーアジャスター フロント用

0~-5度

偏心カムを採用した車種別ブ ラケットの穴形状とそれに合 わせた専用のボルトを容易に 動かせるため、簡単且つワイ ドレンジでキャンバー調整が 可能になります。ブラケット部 分で0度~-5度まで調整可 能となります。

http://www.blitz.co.jp/

## BLFTZ INFORMATION

- Optional parts specifically for the DAMPER ZZ-R lower brackets allows simple and unrestricted control of the camber angle for strut type front suspensions.
- An eccentric shaft is utilized for the installation bolts. A wide range, non-step adjustment of the camber angle can be achieved.
- With a broader range of alignment, optimal surface contact of the tires can be achieved while preventing uneven tire wear. Furthermore handling is improved and adjustments to fit wider wheels becomes easy.
- Stays to lock brake and ABS lines in place are standardly equipped. The positioning of the stabilizer links have been optimized for some models. Installation is completely bolt on.
- ●Camber Adjustment Range : -4° 30' ~ +1° 00'

| Product Information                                                 |                                                                |  |  |  |
|---------------------------------------------------------------------|----------------------------------------------------------------|--|--|--|
| (Product Name)                                                      | MIRACLE CAMBER ADJUSTER FRONT<br>NRE210H/NRE214H COROLLA SPORT |  |  |  |
| (MSRP w/tax)                                                        | ¥44,000                                                        |  |  |  |
| (MSRP)                                                              | ¥40,000                                                        |  |  |  |
| (Code No.)                                                          | 92001                                                          |  |  |  |
| (JAN Code)                                                          | 4959094920014                                                  |  |  |  |
| Precautions During Installation                                     |                                                                |  |  |  |
| ■At maximum camber, the stabilizer link and brake stay will come in |                                                                |  |  |  |
| contact at steering lock.                                           |                                                                |  |  |  |