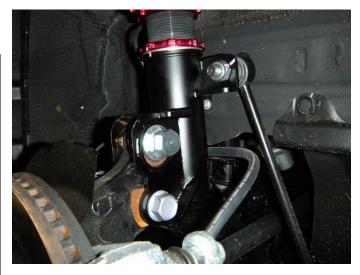

## BLFTZ INFORMATION

- Optional parts specifically for the DAMPER ZZ-R lower brackets allows simple and unrestricted control of the camber angle for strut type front suspensions.
- An eccentric shaft is utilized for the installation bolts. A wide range, non-step adjustment of the camber angle can be achieved.
- With a broader range of alignment, optimal surface contact of the tires can be achieved while preventing uneven tire wear. Furthermore handling is improved and adjustments to fit wider wheels becomes easy.
- Stays to lock brake and ABS lines in place are standardly equipped. The positioning of the stabilizer links have been optimized for some models. Installation is completely bolt on.
- ●Camber Adjustment Range : -4° 30' ~ +1° 00'

| Product Information                                                 |                                                                |  |  |  |
|---------------------------------------------------------------------|----------------------------------------------------------------|--|--|--|
| (Product Name)                                                      | MIRACLE CAMBER ADJUSTER FRONT<br>NRE210H/NRE214H COROLLA SPORT |  |  |  |
| (MSRP w/tax)                                                        | ¥44,000                                                        |  |  |  |
| (MSRP)                                                              | ¥40,000                                                        |  |  |  |
| (Code No.)                                                          | 92001                                                          |  |  |  |
| (JAN Code)                                                          | 4959094920014                                                  |  |  |  |
| Precautions During Installation                                     |                                                                |  |  |  |
| ■At maximum camber, the stabilizer link and brake stay will come in |                                                                |  |  |  |
| contact at steering lock.                                           |                                                                |  |  |  |

■The tires/wheels may come in contact with the shock absorbers at certain camber angles.

| Information on Compatible Vehicles |              |         |             |           |                                   |  |
|------------------------------------|--------------|---------|-------------|-----------|-----------------------------------|--|
| (Vehicle)                          | (Model Year) | (Model) | (E∕G Model) | (Remarks) | Compatible Products<br>(Code No.) |  |
| ΤΟΥΟΤΑ                             |              |         |             |           |                                   |  |
| COROLLA                            |              | NRE210  | 8NR-FTS     | 2WD       | 92512                             |  |
|                                    | 19/10-       | ZRE212  | 2ZR-FAE     | 2WD       | 92512                             |  |
|                                    |              | ZWE211  | 2ZR-FXE     | 2WD       | 92512                             |  |
| COROLLA<br>SPORT                   | 19/10- N     | NRE210H | 8NR-FTS     | 2WD       | 92512                             |  |
|                                    |              | NRE214H | 8NR-FTS     | 4WD       | 92512                             |  |
|                                    |              | ZWE211H | 2ZR-FXE     | 2WD       | 92512                             |  |
| COROLLA<br>TOURING                 |              | NRE210W | 8NR-FTS     | 2WD       | 92512                             |  |
|                                    | 19/10-       | ZRE212W | 2ZR-FAE     | 2WD       | 92512                             |  |
|                                    |              | ZWE211W | 2ZR-FXE     | 2WD       | 92512                             |  |