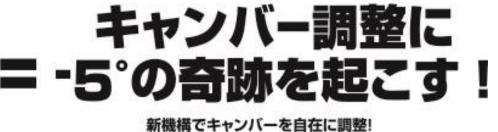

## MIRACLE CAMBER ADJUSTER

ミラクルキャンパーアジャスター フロント用

0~-5度

偏心カムを採用した車種別ブ ラケットの穴形状とそれに合 わせた専用のボルトを容易に 動かせるため、簡単且つワイ ドレンジでキャンバー調整が 可能になります。ブラケット部 分で0度~-5度まで調整可 能となります。

http://www.blitz.co.jp/

## BLFTZ INFORMATION

- Optional parts specifically for the DAMPER ZZ-R lower brackets allows simple and unrestricted control of the camber angle for strut type front suspensions.
- An eccentric shaft is utilized for the installation bolts. A wide range, non-step adjustment of the camber angle can be achieved.
- With a broader range of alignment, optimal surface contact of the tires can be achieved while preventing uneven tire wear. Furthermore handling is improved and adjustments to fit wider wheels becomes easy.
- Stays to lock brake and ABS lines in place are standardly equipped. The positioning of the stabilizer links have been optimized for some models. Installation is completely bolt on.
- ●Camber Adjustment Range : -4° 30' ~ +1° 00'