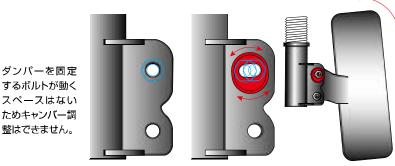

## MIRACLE CAMBER ADJUSTER

ミラクルキャンパーアジャスター フロント用

0~-5度

偏心カムを採用した車種別ブ ラケットの穴形状とそれに合 わせた専用のボルトを容易に 動かせるため、簡単且つワイ ドレンジでキャンバー調整が 可能になります。ブラケット部 分で0度~-5度まで調整可 能となります。

http://www.blitz.co.jp/

## BLFTZ INFORMATION

- Optional parts specifically for the DAMPER ZZ-R lower brackets allows simple and unrestricted control of the camber angle for strut type front suspensions.
- An eccentric shaft is utilized for the installation bolts. A wide range, non-step adjustment of the camber angle can be achieved.
- With a broader range of alignment, optimal surface contact of the tires can be achieved while preventing uneven tire wear. Furthermore handling is improved and adjustments to fit wider wheels becomes easy.
- Stays to lock brake and ABS lines in place are standardly equipped. The positioning of the stabilizer links have been optimized for some models. Installation is completely bolt on.
- ●Camber Adjustment Range : -4° 30' ~ +1° 00'