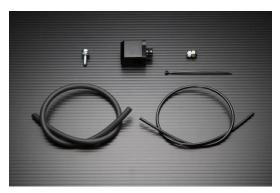

## **BOOST ADAPTER**

% Please note that the photos above are only images and the actual product may have differences. The texture and color of the actual product may differ due to the quality of photography and print.

- Boost adapter for TOYOTA 8AR-FTS 2.0L turbo engine.
- •The product can take readings by being placed between the stock boost sensor.
- The product can be installed without any additional modifications.
- Includes all necessary parts for installation.

| Product Information                           |        |            |               |  |
|-----------------------------------------------|--------|------------|---------------|--|
| (Product Name)                                | (MSRP) | (Code No.) | (JAN Code)    |  |
| Boost Sensor Adapter 8AR GS/IS/NX/RC/RX/CROWN | ¥7,800 | 19243      | 4959094192435 |  |