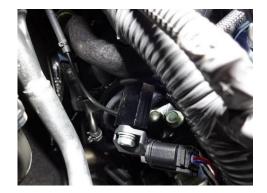

- Boost adapter for TOYOTA 8AR-FTS 2.0L turbo engine.
- •The product can take readings by being placed between the stock boost sensor.
- The product can be installed without any additional modifications.
- Includes all necessary parts for installation.