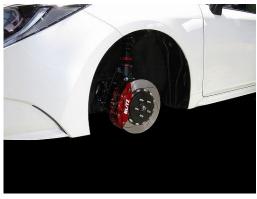

## Additional Applications

- •Updated design from the previous model. High braking force and controllability has been pursued for the vehicle specific Brake Caliper Kit.
- [Highly durable] and [light weight] brakes have been made possible by forged manufacturing.
- •The slotted rotors have high heat dissipating abilities and prevents fading effects by keeping the brake pads at its optimum condition.
- •Stainless mesh brake lines are included.
- •Eye catching vivid red metallic calipers.
- Has been equipped on the BLITZ Racing Project Tsukuba Time Attack Machine and has proven to have reliable stopping and controlling abilities.

| Product Information |           |           |                       |        |          |            |               |  |  |  |
|---------------------|-----------|-----------|-----------------------|--------|----------|------------|---------------|--|--|--|
| (Product Name)      | (Type)    | (Caliper) | (Disc)                | (Pad)  | (MSRP)   | (Code No.) | (JAN Code)    |  |  |  |
| BIG CALIPER KIT II  | Front Set | 4POT      | <i>ф</i> 330mm∕1Piece | Street | ¥198,000 | 86108      | 4959094861089 |  |  |  |
| BIG CALIPER KIT II  | Front Set | 4POT      | <i>ф</i> 330mm∕1Piece | Racing | ¥208,000 | 85108      | 4959094851080 |  |  |  |