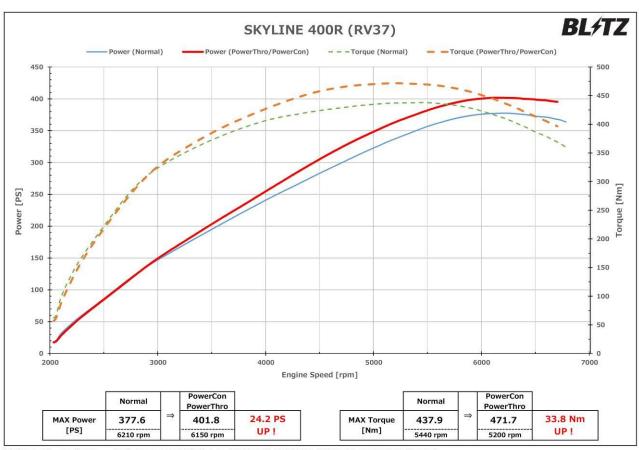

| Compatible Vehicle Information |              |         |             |       |               |            |  |  |
|--------------------------------|--------------|---------|-------------|-------|---------------|------------|--|--|
| (Vehicle)                      | (Model Year) | (Model) | (E/G Model) | (T/M) | (POWER<br>UP) | (Code No.) |  |  |
| NISSAN                         |              |         |             |       |               |            |  |  |
| SKYLINE                        | 19/09-       | RV37    | VR30DDTT    | AT    | 47.4PS        | BPC29      |  |  |
| SKYLINE 400R                   | 19/09-       | RV37    | VR30DDTT    | AT    | 24.2PS        | BPC29      |  |  |

# BL/TZ INFORMATION

※グラフ、データは弊社シャーシダイナモでの計測事例です。車両ならびに装着部品、燃料などにより個体差があります。

※グラフ、データは弊社シャーシダイナモでの計測事例です。車両ならびに装着部品、燃料などにより個体差があります。

# **BL/TZ INFORMATION**

- X Depending on the individual, the sensation for the improved acceleration, response, and power may differ.
- \* The POWER UP values listed on the product information shows the difference in output between vehicles equipped with Power Con and stock. All measurements taken by in house chassis dynamo.
- Output may differ depending on the vehicle. Please keep in mind that these values are only for reference.
- \* The product can be equipped along with the BLITZ AIR FILTER Series and AIR CLEANER Series. Has not been tested with air filter, air cleaners from other manufacturers.
- X Cannot be equipped on vehicles with rewritten ECU (Including BLITZ TUNING ECU), replaced ECU, or vehicles equipped with electronic parts attached to the boost sensor or air flow sensor.