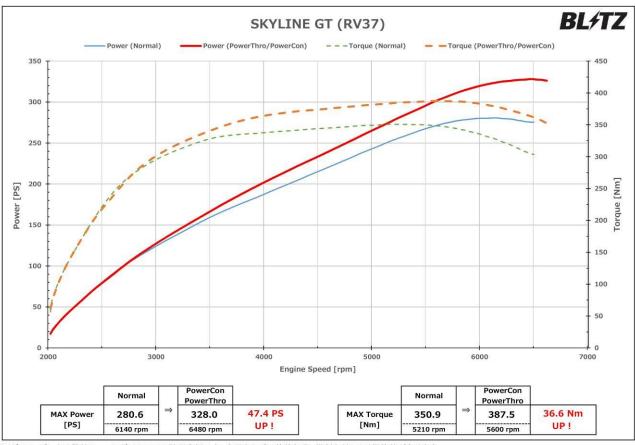

| Compatible Vehicle Information |              |         |             |       |               |            |  |  |
|--------------------------------|--------------|---------|-------------|-------|---------------|------------|--|--|
| (Vehicle)                      | (Model Year) | (Model) | (E/G Model) | (T/M) | (POWER<br>UP) | (Code No.) |  |  |
| NISSAN                         |              |         |             |       |               |            |  |  |
| SKYLINE                        | 19/09-       | RV37    | VR30DDTT    | AT    | 47.4PS        | BPC29      |  |  |
| SKYLINE 400R                   | 19/09-       | RV37    | VR30DDTT    | AT    | 24.2PS        | BPC29      |  |  |

# BL/TZ INFORMATION

※グラフ、データは弊社シャーシダイナモでの計測事例です。車両ならびに装着部品、燃料などにより個体差があります。

※グラフ、データは弊社シャーシダイナモでの計測事例です。車両ならびに装着部品、燃料などにより個体差があります。

# **BL/TZ INFORMATION**

- X Depending on the individual, the sensation for the improved acceleration, response, and power may differ.
- \* The POWER UP values listed on the product information shows the difference in output between vehicles equipped with Power Con and stock. All measurements taken by in house chassis dynamo.
- Output may differ depending on the vehicle. Please keep in mind that these values are only for reference.
- \* The product can be equipped along with the BLITZ AIR FILTER Series and AIR CLEANER Series. Has not been tested with air filter, air cleaners from other manufacturers.
- X Cannot be equipped on vehicles with rewritten ECU (Including BLITZ TUNING ECU), replaced ECU, or vehicles equipped with electronic parts attached to the boost sensor or air flow sensor.