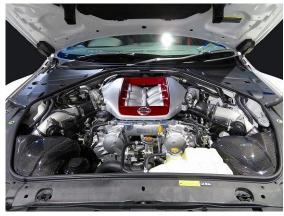

| GT-R                 |
|                                      | (Model Year)   | 07/12-               |
|                                      | (Model)        | R35                  |
|                                      | (E/G Model)    | VR38DETT             |
| Product<br>Specification             | (Core Type)    | A3<br>Stainless Mesh |
|                                      | (Material)     | CFRP<br>CARBON FRP   |
|                                      | (MSRP)         | ¥248,000             |
|                                      | (MSRP w/tax)   | ¥272,800             |
|                                      | (Code No.)     | 27025                |
|                                      | (JAN Code)     | 4959094270256        |



27025\_CARBON INTAKE SYSTEM R35 GT-R



Installation Example

# **BL/TZ INFORMATION**

### ■Power&Torque Data



Release Date: December 27th, 2019