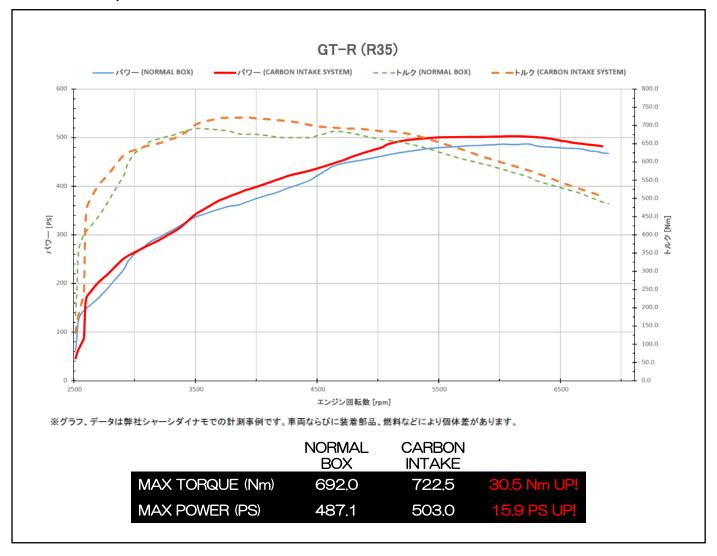

odel Year)   | 07/12-               |
|                                      | (Model)        | R35                  |
|                                      | (E/G Model)    | VR38DETT             |
| Product<br>Specification             | (Core Type)    | A3<br>Stainless Mesh |
|                                      | (Material)     | CFRP<br>CARBON FRP   |
|                                      | (MSRP)         | ¥248,000             |
|                                      | (MSRP w/tax)   | ¥272,800             |
|                                      | (Code No.)     | 27025                |
|                                      | (JAN Code)     | 4959094270256        |



27025\_CARBON INTAKE SYSTEM R35 GT-R



Installation Example

# **BL/TZ INFORMATION**

### ■Power&Torque Data



Release Date: December 27th, 2019