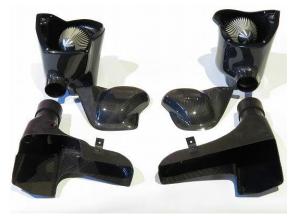

#### ■ Product Characteristics

- ·High performance intake system which has been molded vehicle specifically for precise fitment onto the engine bay.
- •While being ultra-light weight, the carbon fiber air duct and casing are highly durable.
- Air flow as well as intake temperature are controlled to its optimum level.
- •The filter has been designed to maximize intake efficiency and designed to produce sharp intake sound.
- •With proper maintainace the stainless mesh filter can be continuously used.
- •Dress up your engine room with the all carbon intake system.

#### ■ Compatible Vehicle & Product Information

| (Product Name)                       |                | CARBON INTAKE SYSTEM |
|--------------------------------------|----------------|----------------------|
| Compatible<br>Vehicle<br>Information | (Manufacturer) | NISSAN               |
|                                      | (Vehicle)      | GT-R                 |
|                                      | (Model Year)   | 07/12-               |
|                                      | (Model)        | R35                  |
|                                      | (E/G Model)    | VR38DETT             |
| Product<br>Specification             | (Core Type)    | A3<br>Stainless Mesh |
|                                      | (Material)     | CFRP<br>CARBON FRP   |
|                                      | (MSRP)         | ¥248,000             |
|                                      | (MSRP w/tax)   | ¥272,800             |
|                                      | (Code No.)     | 27025                |
|                                      | (JAN Code)     | 4959094270256        |