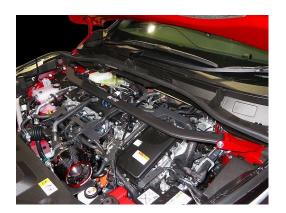

## Strut Tower Bar

- 50mm wide, 15mm thick hollow aluminum construction is utilized for a light weight but rigid Strut Tower Bar.
- By reducing the distortion of the body during cornering and braking, the suspension's full capability can be brought out to improve the vehicle`s maneuverability.
- After the shaft has been blasted, it has been treated with a scratch resistant special black coating. Along with the high quality finish, the 50mm wide shaft has a strong presence in the engine room.
- The BLITZ logo has been laser inscribed for high durability and quality.
- The Brackets has been designed with BLITZ's acquired knowledge to maximize rigidity for each specific vehicle. Furthermore, red metallic paint has been applied to dress up the engine room.