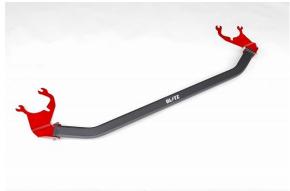

## Strut Tower Bar

- 50mm wide, 15mm thick hollow aluminum construction is utilized for a light weight but rigid Strut Tower Bar.
- By reducing the distortion of the body during cornering and braking, the suspension's full capability can be brought out to improve the vehicle`s maneuverability.
- After the shaft has been blasted, it has been treated with a scratch resistant special black coating. Along with the high quality finish, the 50mm wide shaft has a strong presence in the engine room.
- The BLITZ logo has been laser inscribed for high durability and quality.
- The Brackets has been designed with BLITZ's acquired knowledge to maximize rigidity for each specific vehicle. Furthermore, red metallic paint has been applied to dress up the engine room.