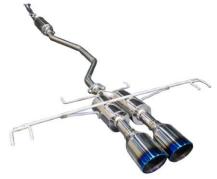

### Additional Applications

The NUR-SPEC exhaust system shines elegantly due to the mirror surface finish and made from all stainless SUS304 to ensure high durability. The exhaust system is certified and tested to pass the Japanese vehicle inspection.

## **NÜR-SPEC**

Race inspired Titanium colored tail

NUR-SPEC VSR / CIVIC HATCHBACK (FK7)

Tail design finished with an elegant mirror surface