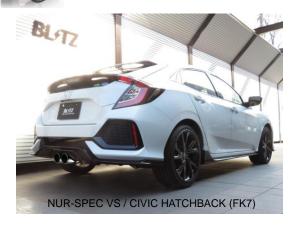

## **NÜR-SPEC**

Race inspired Titanium colored tail

NUR-SPEC VSR / CIVIC HATCHBACK (FK7)

Tail design finished with an elegant mirror surface