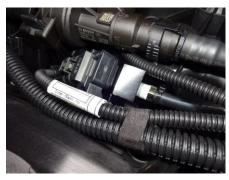

## **BOOST ADAPTER**

Installation on Supra SZ(B48)

Installation on Supra RZ(B58)

- ●Boost adapter for BMW B48, B58 engines.
- The product can take readings by being placed between the stock boost sensor.
- The product can be installed without any additional modifications.
- Includes all necessary parts for installation.
- Please note that the photos above are only images and the actual product may have differences.