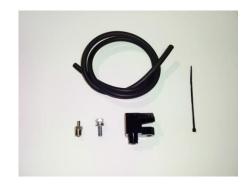

## **BOOST ADAPTER**

Installation on Supra SZ(B48)

Installation on Supra RZ(B58)

- ●Boost adapter for BMW B48, B58 engines.
- The product can take readings by being placed between the stock boost sensor.
- The product can be installed without any additional modifications.
- Includes all necessary parts for installation.
- Please note that the photos above are only images and the actual product may have differences.

| (Product Name)                     | (MSRP) | (Code No.) | (JAN Code)    |
|------------------------------------|--------|------------|---------------|
| Boost Adapter B48/B58 Supra/BMW Z4 | ¥7,800 | 19248      | 4959094192480 |