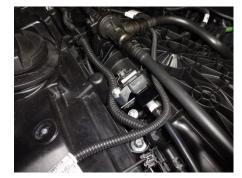

## **BOOST ADAPTER**

Installation on Supra SZ(B48)

Installation on Supra RZ(B58)

- ●Boost adapter for BMW B48, B58 engines.
- The product can take readings by being placed between the stock boost sensor.
- The product can be installed without any additional modifications.
- Includes all necessary parts for installation.
- Please note that the photos above are only images and the actual product may have differences.