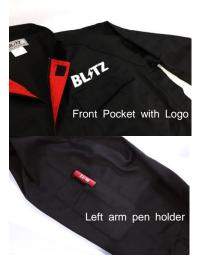

## **New Product Information**

Simply designed Cotton and Polyester Mechanic suit excellent for the summer.

BLITZ MECHANIC SUIT BLACK/RED

- O BLITZ logo located on the chest and backside.
  - The inner neck is accented red.
- Pockets located in the chest and hips.
  Pen holder is located on the upper left arm.
- The side has been shirred and the waist has been pleated for optimal fitment.
- Made from 65% Polyester, 35% cotton. Since the material is light weight, the suit is excellent for the summer.