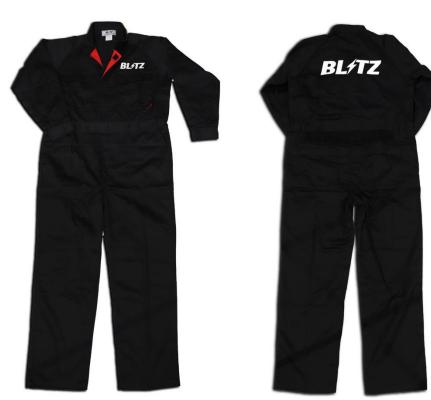

## **New Product Information**

Simply designed Cotton and Polyester Mechanic suit excellent for the summer.

BLITZ MECHANIC SUIT BLACK/RED

- O BLITZ logo located on the chest and backside.
  - The inner neck is accented red.
- Pockets located in the chest and hips.
  Pen holder is located on the upper left arm.
- The side has been shirred and the waist has been pleated for optimal fitment.
- Made from 65% Polyester, 35% cotton. Since the material is light weight, the suit is excellent for the summer.