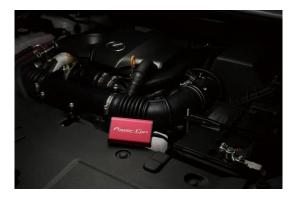

| Information on Compatible Vehicles |              |         |             |       |               |            |  |
|------------------------------------|--------------|---------|-------------|-------|---------------|------------|--|
| (Vehicle)                          | (Model Year) | (Model) | (E/G Model) | (T/M) | (POWER<br>UP) | (Code No.) |  |
| HONDA                              |              |         |             |       |               |            |  |
| CIVIC SEDAN                        | 20/01-       | FC1     | L15B        | CVT   | 17.0PS        | BPC16      |  |
| CIVIC HATCHBACK                    | 20/01-       | FK7     | L15C        | MT    | 31.0PS        | BPC16      |  |
|                                    |              |         |             | CVT   | 34.0PS        | BPC16      |  |

# BL/TZ INFORMATION

※グラフ、データは弊社シャーシダイナモでの計測事例です。車両ならびに装着部品、燃料などにより個体差があります。

X Depending on the individual, the sensation for the improved acceleration, response, and power may differ.

- \* The POWER UP values listed on the product information shows the difference in output between vehicles equipped with Power Con and stock. All measurements taken by in house chassis dynamo.
- X Output may differ depending on the vehicle. Please keep in mind that these values are only for reference.
- $\%\,$  The product can be equipped along with the BLITZ AIR FILTER Series and AIR CLEANER Series.
- Has not been tested with air filter, air cleaners from other manufacturers.
- X Cannot be equipped on vehicles with rewritten ECU (Including BLITZ TUNING ECU), replaced ECU, or vehicles equipped with electronic parts attached to the boost sensor or air flow sensor.