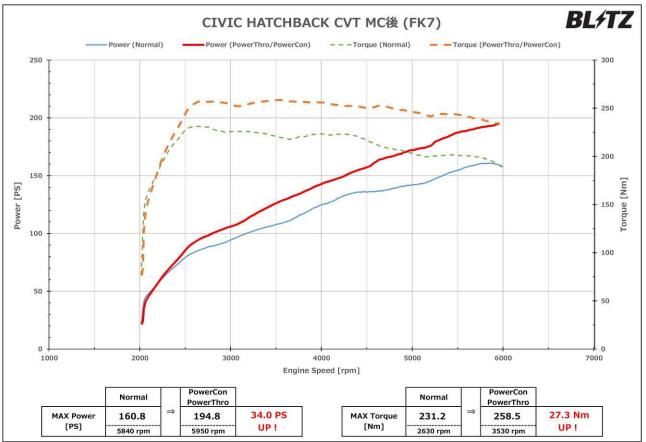

| Information on Compatible Vehicles |              |         |             |       |               |            |  |
|------------------------------------|--------------|---------|-------------|-------|---------------|------------|--|
| (Vehicle)                          | (Model Year) | (Model) | (E/G Model) | (T/M) | (POWER<br>UP) | (Code No.) |  |
| HONDA                              |              |         |             |       |               |            |  |
| CIVIC SEDAN                        | 20/01-       | FC1     | L15B        | CVT   | 17.0PS        | BPC16      |  |
| CIVIC HATCHBACK                    | 20/01-       | FK7     | L15C        | MT    | 31.0PS        | BPC16      |  |
|                                    |              |         |             | CVT   | 34.0PS        | BPC16      |  |

# BL/TZ INFORMATION

※グラフ、データは弊社シャーシダイナモでの計測事例です。車両ならびに装着部品、燃料などにより個体差があります。

※グラフ、データは弊社シャーシダイナモでの計測事例です。車両ならびに装着部品、燃料などにより個体差があります。