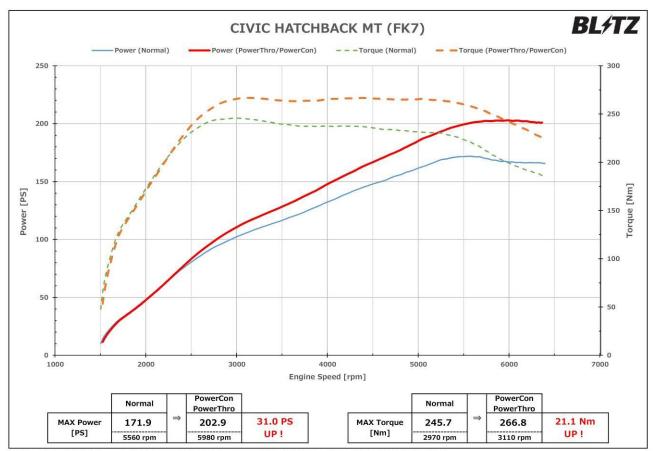

| Information on Compatible Vehicles |              |         |             |       |               |            |  |
|------------------------------------|--------------|---------|-------------|-------|---------------|------------|--|
| (Vehicle)                          | (Model Year) | (Model) | (E/G Model) | (T/M) | (POWER<br>UP) | (Code No.) |  |
| HONDA                              |              |         |             |       |               |            |  |
| CIVIC SEDAN                        | 20/01-       | FC1     | L15B        | CVT   | 17.0PS        | BPC16      |  |
| CIVIC HATCHBACK                    | 20/01-       | FK7     | L15C        | MT    | 31.0PS        | BPC16      |  |
|                                    |              |         |             | CVT   | 34.0PS        | BPC16      |  |

# BL/TZ INFORMATION

※グラフ、データは弊社シャーシダイナモでの計測事例です。車両ならびに装着部品、燃料などにより個体差があります。

※グラフ、データは弊社シャーシダイナモでの計測事例です。車両ならびに装着部品、燃料などにより個体差があります。