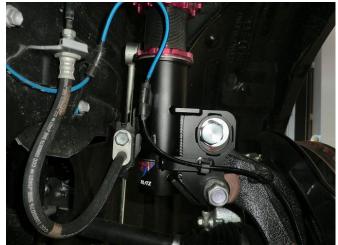

### BL/TZ INFORMATION

- •Optional parts specifically for the DAMPER ZZ-R lower brackets allow simple and unrestricted control of the camber angle for strut type front suspensions.
- •An eccentric shaft is utilized for the installation bolts. A wide range, non-step adjustment of the camber angle is achieved.
- With a broader range of alignment, optimal surface contact of the tires are achieved while uneven tire wear is prevented.
  Furthermore handling is improved and adjustments to fit wider wheels become easy.
- •Stays to locking brake and ABS lines in place are standardly equipped. For some models, the positioning of the stabilizer links are optimized making installation bolt-on.
- •Camber Adjustment Range : -5°00'∼ +1°00'