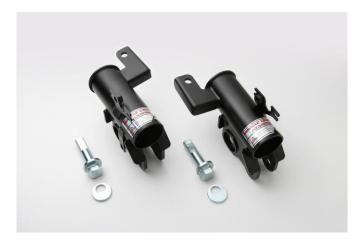

#### MIRACLE CAMBER ADJUSTER

### BL/TZ INFORMATION

- •Optional parts specifically for the DAMPER ZZ-R lower brackets allow simple and unrestricted control of the camber angle for strut type front suspensions.
- •An eccentric shaft is utilized for the installation bolts. A wide range, non-step adjustment of the camber angle is achieved.
- With a broader range of alignment, optimal surface contact of the tires are achieved while uneven tire wear is prevented.
  Furthermore handling is improved and adjustments to fit wider wheels become easy.
- •Stays to locking brake and ABS lines in place are standardly equipped. For some models, the positioning of the stabilizer links are optimized making installation bolt-on.
- •Camber Adjustment Range : -5°00'∼ +1°00'