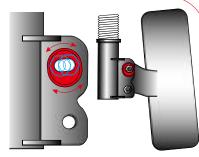

# キャンバー調整に = -5°の奇跡を起こす!

新機構でキャンバーを自在に調整!

ダンパーを固定 するボルトが動く スペースはない ためキャンバー調 整はできません。

偏心カムを採用した車種別ブラケットの穴形状とそれに合わせた専用のボルトを容易に動かせるため、簡単且つワイドレンジでキャンバー調整が可能になります。ブラケット部分で0度~5度まで調整可能となります。

http://www.blitz.co.jp/

### BL/TZ INFORMATION

- •Optional parts specifically for the DAMPER ZZ-R lower brackets allow simple and unrestricted control of the camber angle for strut type front suspensions.
- •An eccentric shaft is utilized for the installation bolts. A wide range, non-step adjustment of the camber angle is achieved.
- With a broader range of alignment, optimal surface contact of the tires are achieved while uneven tire wear is prevented.
  Furthermore handling is improved and adjustments to fit wider wheels become easy.
- •Stays to locking brake and ABS lines in place are standardly equipped. For some models, the positioning of the stabilizer links are optimized making installation bolt-on.
- •Camber Adjustment Range : -5°00'∼ +1°00'