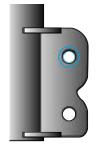

# キャンバー調整に = -5°の奇跡を起こす!

新機構でキャンバーを自在に調整!

ダンパーを固定 するボルトが動く スペースはない ためキャンバー調 整はできません。

偏心カムを採用した車種別ブラケットの穴形状とそれに合わせた専用のボルトを容易に動かせるため、簡単且つワイドレンジでキャンバー調整が可能になります。ブラケット部分で0度~5度まで調整可能となります。

http://www.blitz.co.jp/

### BL/TZ INFORMATION

- •Optional parts specifically for the DAMPER ZZ-R lower brackets allow simple and unrestricted control of the camber angle for strut type front suspensions.
- •An eccentric shaft is utilized for the installation bolts. A wide range, non-step adjustment of the camber angle is achieved.
- With a broader range of alignment, optimal surface contact of the tires are achieved while uneven tire wear is prevented.
  Furthermore handling is improved and adjustments to fit wider wheels become easy.
- •Stays to locking brake and ABS lines in place are standardly equipped. For some models, the positioning of the stabilizer links are optimized making installation bolt-on.
- •Camber Adjustment Range : -5°00'∼ +1°00'