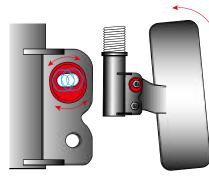

# キャンバー調整に = -5°の奇跡を起こす!

新機構でキャンバーを自在に調整!

0~-5度

ダンパーを固定 するボルトが動く スペースはない ためキャンバー調 整はできません。

偏心カムを採用した車種別ブラケットの穴形状とそれに合わせた専用のボルトを容易に動かせるため、簡単且つワイドレンジでキャンバー調整が可能になります。ブラケット部分で 0 度~-5 度まで調整可能となります。

http://www.blitz.co.jp/

### BL/TZ INFORMATION

- •Optional parts specifically for the DAMPER ZZ-R lower brackets allow simple and unrestricted control of the camber angle for strut type front suspensions.
- An eccentric shaft is utilized for the installation bolts. A wide range, non-step adjustment of the camber angle can be achieved.
- With a broader range of alignment, optimal surface contact of the tires can be achieved while preventing uneven tire wear.
  Furthermore handling is improved and adjustments to fit wider wheels become easy.
- •Stays to lock brake and ABS lines in place are standardly equipped. The positioning of the stabilizer links have been optimized for some models. Installation is completely bolt-on.
- ●Camber Adjustment Range : -4°30'~ +1°00'