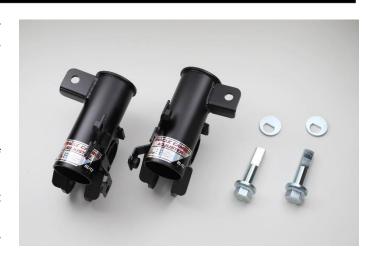

#### MIRACLE CAMBER ADJUSTER

# キャンバー調整に = -5°の奇跡を起こす!

新機構でキャンバーを自在に調整!

0~-5度

ダンパーを固定 するボルトが動く スペースはない ためキャンバー調 整はできません。

偏心カムを採用した車種別ブラケットの穴形状とそれに合わせた専用のボルトを容易に動かせるため、簡単且つワイドレンジでキャンバー調整が可能になります。ブラケット部分で 0 度~-5 度まで調整可能となります。

http://www.blitz.co.jp/

### BL/TZ INFORMATION

- •Optional parts specifically for the DAMPER ZZ-R lower brackets allow simple and unrestricted control of the camber angle for strut type front suspensions.
- An eccentric shaft is utilized for the installation bolts. A wide range, non-step adjustment of the camber angle can be achieved.
- With a broader range of alignment, optimal surface contact of the tires can be achieved while preventing uneven tire wear.
  Furthermore handling is improved and adjustments to fit wider wheels become easy.
- •Stays to lock brake and ABS lines in place are standardly equipped. The positioning of the stabilizer links have been optimized for some models. Installation is completely bolt-on.
- ●Camber Adjustment Range : -4°30'~ +1°00'

| <b>-</b>                        |                                                                |  |  |  |
|---------------------------------|----------------------------------------------------------------|--|--|--|
| Product Information             |                                                                |  |  |  |
| (Product Name)                  | MIRACLE CAMBER ADJUSTER FRONT<br>NRE210H/NRE214H COROLLA SPORT |  |  |  |
| (MSRP w/tax)                    | ¥44,000                                                        |  |  |  |
| (MSRP)                          | ¥40,000                                                        |  |  |  |
| (Code No.)                      | 92001                                                          |  |  |  |
| (JAN Code)                      | 4959094920014                                                  |  |  |  |
| Precautions During Installation |                                                                |  |  |  |