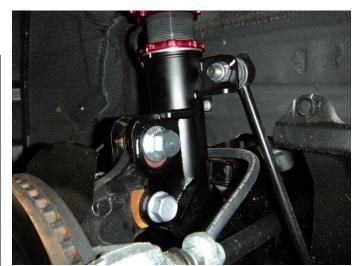

# キャンバー調整に = -5°の奇跡を起こす!

新機構でキャンバーを自在に調整!

0~-5度

ダンパーを固定 するボルトが動く スペースはない ためキャンバー調 整はできません。

偏心カムを採用した車種別ブラケットの穴形状とそれに合わせた専用のボルトを容易に動かせるため、簡単且つワイドレンジでキャンバー調整が可能になります。ブラケット部分で 0 度~-5 度まで調整可能となります。

http://www.blitz.co.jp/

### BL/TZ INFORMATION

- •Optional parts specifically for the DAMPER ZZ-R lower brackets allow simple and unrestricted control of the camber angle for strut type front suspensions.
- An eccentric shaft is utilized for the installation bolts. A wide range, non-step adjustment of the camber angle can be achieved.
- With a broader range of alignment, optimal surface contact of the tires can be achieved while preventing uneven tire wear.
  Furthermore handling is improved and adjustments to fit wider wheels become easy.
- •Stays to lock brake and ABS lines in place are standardly equipped. The positioning of the stabilizer links have been optimized for some models. Installation is completely bolt-on.
- ●Camber Adjustment Range : -4°30'~ +1°00'