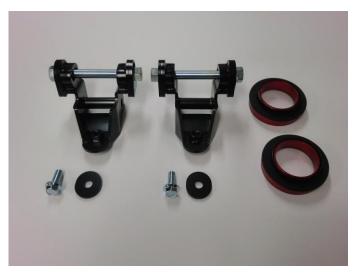

•Adjustment Range : -110mm~-40mm(ZYX11)

| Product Information             |                                                          |  |  |  |
|---------------------------------|----------------------------------------------------------|--|--|--|
| (Product Name)                  | MIRACLE STROKE ADJUSTER REAR<br>ZVW5#/ZYX10/NGX50/AXVH70 |  |  |  |
| (MSRP w/tax)                    | ¥52,800                                                  |  |  |  |
| (MSRP)                          | ¥48,000                                                  |  |  |  |
| (Code No.)                      | 92107                                                    |  |  |  |
| (JAN Code)                      | 4959094921073                                            |  |  |  |
| Precautions During Installation |                                                          |  |  |  |
|                                 |                                                          |  |  |  |

For wheels of a certain size, the lower arm and the wheels may contact each other. Stock 15-inch wheels cannot be equipped. For further information please contact us.

■Please install the rear spring spacers if necessary.