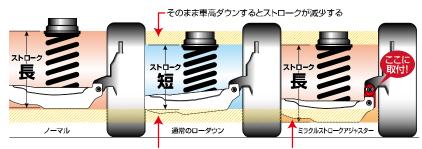

## リアシートの乗り心地に 奇跡を起こす!

キャンバー調整だけでなくストローク増大 & ロールセンター補正!

車高ダウンによってロアアームの 位置も下がり、ロールセンターも 下がります。 ラテラルリンクの位置を適正化する (ロールセンターを上げる) とともに ストローク量も確保します。

http://www.blitz.co.jp/

# BLFTZ INFORMATION

•By equipping this product along with the DAMPER ZZ-R, the rear lower arm becomes relocated to its ideal position to allow the suspension to function optimally.

•Ride quality is greatly improved for lowered vehicles due to the product's ability to maintain sufficient stroke length of the springs.