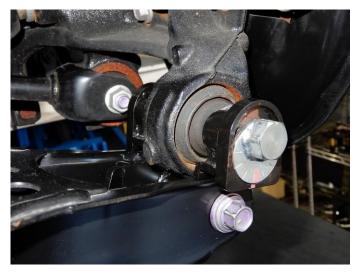

For wheels of a certain size, the lower arm and the wheels may contact each other. Stock 15-inch wheels cannot be equipped. For further information please contact us.

■Please install the rear spring spacers if necessary.

The ride height will be lowered when the product is installed so please adjust accordingly.

When adding more camber, the toe measurements will be altered as well. For greater toe adjustments please purchase other necessary parts.